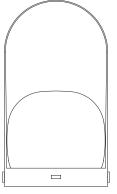

#### Dimensions (cm / in)

H: 24,5 cm / 9 5/8"

Ø 13,5 cm / 5 1/4"

#### Materials

Powder coated steel, glass

#### Colours

Black