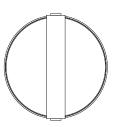

# Carrie LED Lamp



LED Lamp

Lighting—Product Sheet menu.as





### Carrie LED Lamp

#### Product Type

LED lamp

#### **Production Process**

The glass is mouth-blown opal glass with an acid finish. The body is powder coated steel.



Indoor / Outdoor (dry conditions only)

#### Dimensions (cm / in)

H: 24,5 cm / 9 5/8"

Ø 13,5 cm / 5 1/4"

#### Materials

Powder coated steel, glass

#### Colours

Black

#### Voltage (V)

220V

#### Light source & Energi effeciency class

Led Panel, 3,2 Watt, LED, A+

#### Certifications

IP20

#### Cord lenght / diameter (cm / in)

50 cm / 19 ¾"

#### Care Instructions

Use a soft dry cloth to clean. Do not use any cleaners with chemicals or harsh abrasives. Avoid using water.









Ø 13,5 cm / 5 1/4"

In Denmark, where winters are cold and long, creating a warm, cozy atmosphere is a way of life. There is even a Danish word for it – hygge – which explains our national obsession with candles. The idea behind the Carrie LED Lamp is to honour hygge in the context of modern living. Lightweight and portable with a USB charger, the possibilities of the lamp are endless. Use it as a bedside lamp, on an office desk or as an alternative to candles on the dining table. Carrie is also perfectly sized for picnicking in the park, festival-going or moonlit walks on the beach.

#### About the Designer

Norm Architects was founded in 2008 by Jonas Bjerre-Poulsen and Kasper Rønn. Norm works within residential architecture, commercial interiors, industrial design, photography,