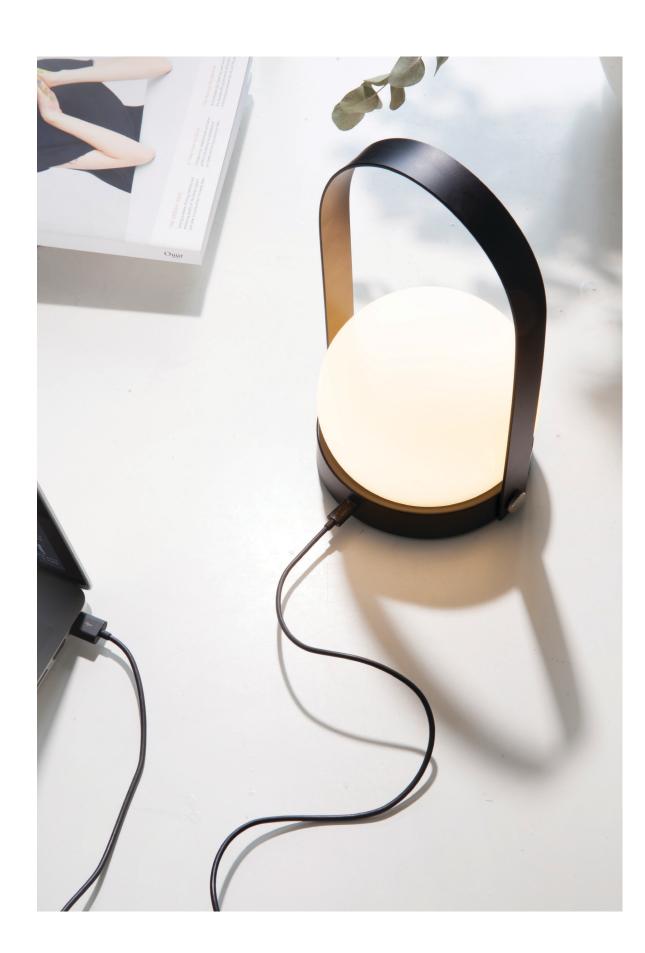

#### Dimensions (cm / in)

H: 24,5 cm / 9 5/8"

Ø 13,5 cm / 5 1/4"

#### Certifications

IP20