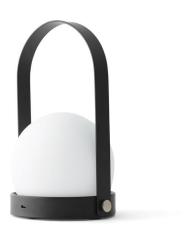

# Carrie LED Lamp

LED Lamp

Lighting—Product Sheet menu.as

### Carrie LED Lamp

#### **Production Process**

The glass is mouth-blown opal glass with an acid finish. The body is powder coated steel.

Indoor / Outdoor (dry conditions only)

#### Dimensions (cm / in)

H: 24,5 cm / 9 5/8"

Ø 13,5 cm / 5 1/4"

#### Materials

Powder coated steel, glass

#### Colours

Black