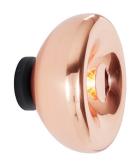

# VOID COPPER SURFACE

Code

VOS01C-SM1

Components

VOS01C VSA01

# **VOID SURFACE**

Inspired by vacuum flasks, Void is made from pure metal which is formed into a complex double-walled shade. A small but powerful halogen bulb deep inside the lamp creates a soft but directional light beam, while the exterior is polished to a highly reflective finish. Available in Pendant and Surface light versions.