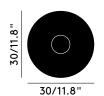

### **Packaging**

| SHADE                     |                            |
|---------------------------|----------------------------|
| Height<br>Width<br>Length | 0.75 m<br>0.37 m<br>0.46 m |
| Weight                    | 3.12 kg                    |
| FITTING                   |                            |
| Height                    | 0.21 m                     |
| Width                     | 0.13 m                     |