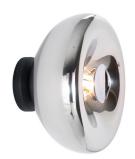

## **VOID STEEL SURFACE**

Code

VOS01S-SM1

Components

VOS01S VSA01

# **VOID SURFACE**

Inspired by vacuum flasks, Void is made from pure metal which is formed into a complex double-walled shade. A small but powerful halogen bulb deep inside the lamp creates a soft but directional light beam, while the exterior is polished to a highly reflective finish. Available in Pendant and Surface light versions.