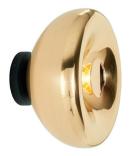

# **VOID BRASS SURFACE**

Code

VOS01B-SM1

Components

VOS01B VSA01

# **VOID SURFACE**

Inspired by vacuum flasks, Void is made from pure metal which is formed into a complex double-walled shade. A small but powerful halogen bulb deep inside the lamp creates a soft but directional light beam, while the exterior is polished to a highly reflective finish. Available in Pendant and Surface light versions.