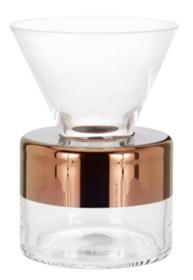

## **Tank Vase Medium**

New addition to the Tank family. A generously proportioned hand-made clear glass vase with hand-painted copper detailing and our logo sand-blasted on the base. Designed for a small bunch of flowers. Collection includes vases in different shapes, High Ball and Low Ball Glasses, a Jug and a Decanter. Presented in gift packaging.

| Process               | Made from mouth-blown glass. Each piece is hand<br>painted with copper. Sand-blasted logo is applied to<br>the base. Food safe. Not dishwasher safe. |
|-----------------------|------------------------------------------------------------------------------------------------------------------------------------------------------|
| Year of Design        | 2015                                                                                                                                                 |
| Material              | Mouth-blown glass.                                                                                                                                   |
| Product Code          | TKSPOI                                                                                                                                               |
| Colour                | • Copper<br>O Clear                                                                                                                                  |
| Cleaning Instructions | Colour change may occur over time due to the character of the copper detail. Not dishwasher safe. Hand wash only. Always rinse before use. Wash in   |