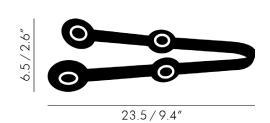

## **Plum Tongs**

An unusually sculptural pair of copper plated tongs, essential pairing to our Plum champagne and ice buckets. Designed in London.

| Process               | Copper plated stainless steel tongs that are pressed and welded to form the ergonomic hand grips.                                                                                                          |
|-----------------------|------------------------------------------------------------------------------------------------------------------------------------------------------------------------------------------------------------|
| Year of Design        | 2014                                                                                                                                                                                                       |
| Material              | Stainless steel with copper plating                                                                                                                                                                        |
| Product Code          | PMTN01                                                                                                                                                                                                     |
| Colour                | • Copper                                                                                                                                                                                                   |
| Cleaning Instructions | Not dish-washer safe. Surface patina will appear over time due to nature of the material. Do not use abrasive agents as this will damage the surface.  Wash in warm soapy water and dry with a soft cloth. |