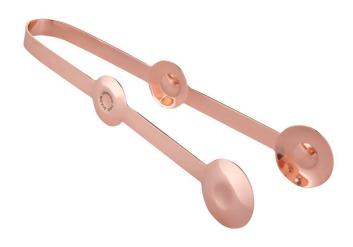

## **Plum Tongs**

An unusually sculptural pair of copper plated tongs, essential pairing to our Plum champagne and ice buckets. Designed in London.

| Process               | Copper plated stainless steel tongs that are pressed and welded to form the ergonomic hand grips.                                                                                                          |
|-----------------------|------------------------------------------------------------------------------------------------------------------------------------------------------------------------------------------------------------|
| Year of Design        | 2014                                                                                                                                                                                                       |
| Material              | Stainless steel with copper plating                                                                                                                                                                        |
| Product Code          | PMTN01                                                                                                                                                                                                     |
| Colour                | • Copper                                                                                                                                                                                                   |
| Cleaning Instructions | Not dish-washer safe. Surface patina will appear over time due to nature of the material. Do not use abrasive agents as this will damage the surface.  Wash in warm soapy water and dry with a soft cloth. |