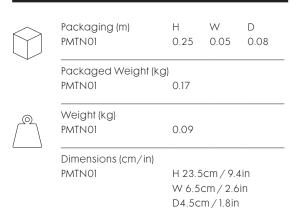

## **Plum Tongs**

An unusually sculptural pair of copper plated tongs, essential pairing to our Plum champagne and ice buckets. Designed in London.

| Process               | Copper plated stainless steel tongs that are pressed and welded to form the ergonomic hand grips.                                                                                                          |
|-----------------------|------------------------------------------------------------------------------------------------------------------------------------------------------------------------------------------------------------|
| Year of Design        | 2014                                                                                                                                                                                                       |
| Material              | Stainless steel with copper plating                                                                                                                                                                        |
| Product Code          | PMTN01                                                                                                                                                                                                     |
| Colour                | • Copper                                                                                                                                                                                                   |
| Cleaning Instructions | Not dish-washer safe. Surface patina will appear over time due to nature of the material. Do not use abrasive agents as this will damage the surface.  Wash in warm soapy water and dry with a soft cloth. |