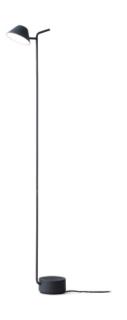

# **Peek Series**

Floor Lamp / Table Lamp

Lighting—Product Sheet

### Peek Lamp

#### Dimensions (cm / in)

Floor lamp

H: 125 cm / 49 1/4",

0:13 cm / 5 1/8"

Table lamp

H:  $52 \, \text{cm} \, / \, 20 \, \frac{1}{2}$ ",

Ø: 10 cm / 4"

#### Care Instructions

Use a soft dry cloth to clean. Do not use any cleaners with chemicals or harsh abrasives. Avoid using water.

Ø: 10 cm / 4"

0:13 cm / 5 1/8"

The Peek Floor Lamp is simplistic, humble and somewhat quirky in its form. Designed by Jonas Wagell, as a counterpart to Peek Table Lamp, Jonas wanted to create an object that expressed personality and encouraged intuitive engagement. Made up of only three components, the lamp has a heavy base with a long slender stem and a shade which gracefully peeks over the back of a sofa or armchair. The base comes with a concave feature creating a small storage space for the essential stationary, jewellery and other small items. The tip of the stem, as well as being a design feature, also doubles up as a functional dimmer.