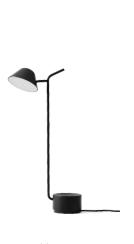

#### Care Instructions

Use a soft dry cloth to clean. Do not use any cleaners with chemicals or harsh abrasives. Avoid using water.

Ø: 10 cm / 4"

0:13 cm / 5 1/8"

The Peek Floor Lamp is simplistic, humble and somewhat quirky in its form. Designed by Jonas Wagell, as a counterpart to Peek Table Lamp, Jonas wanted to create an object that expressed personality and encouraged intuitive engagement. Made up of only three components, the lamp has a heavy base with a long slender stem and a shade which gracefully peeks over the back of a sofa or armchair. The base comes with a concave feature creating a small storage space for the essential stationary, jewellery and other small items. The tip of the stem, as well as being a design feature, also doubles up as a functional dimmer.