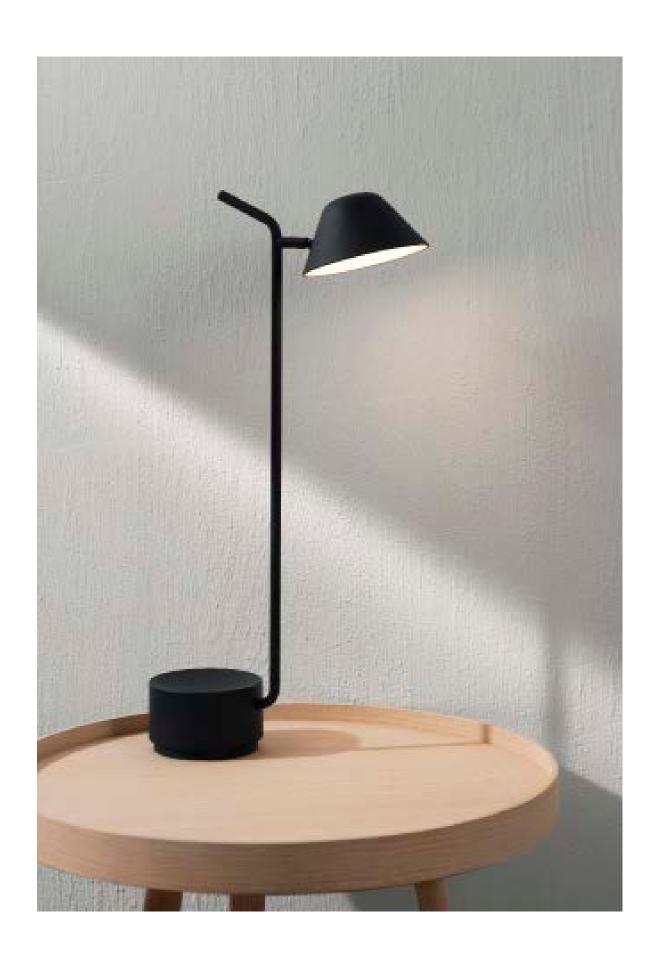

#### Dimensions (cm / in)

Floor lamp

H: 125 cm / 49 1/4",

0:13 cm / 5 1/8"

Table lamp

H:  $52 \, \text{cm} \, / \, 20 \, \frac{1}{2}$ ",

Ø: 10 cm / 4"