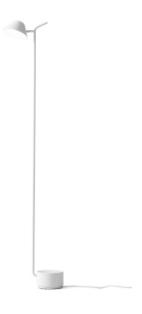

# **Peek Series**

Floor Lamp / Table Lamp

Lighting—Product Sheet

### Peek Lamp

#### Dimensions (cm / in)

Floor lamp

H: 125 cm / 49 1/4",

0:13 cm / 5 1/8"

Table lamp

H:  $52 \, \text{cm} \, / \, 20 \, \frac{1}{2}$ ",

Ø: 10 cm / 4"

#### Care Instructions

Use a soft dry cloth to clean. Do not use any cleaners with chemicals or harsh abrasives. Avoid using water.

Ø: 10 cm / 4"

0:13 cm / 5 1/8"

The Peek Floor Lamp is simplistic, humble and somewhat quirky in its form. Designed by Jonas Wagell, as a counterpart to Peek Table Lamp, Jonas wanted to create an object that expressed personality and encouraged intuitive engagement. Made up of only three components, the lamp has a heavy base with a long slender stem and a shade which gracefully peeks over the back of a sofa or armchair. The base comes with a concave feature creating a small storage space for the essential stationary, jewellery and other small items. The tip of the stem, as well as being a design feature, also doubles up as a functional dimmer.