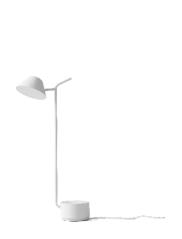

# **Peek Series**

Floor Lamp / Table Lamp

Lighting—Product Sheet

### Peek Lamp

#### Dimensions (cm / in)

Floor lamp

H: 125 cm / 49 1/4",

0:13 cm / 5 1/8"

Table lamp

H:  $52 \, \text{cm} \, / \, 20 \, \frac{1}{2}$ ",

Ø: 10 cm / 4"

#### Care Instructions

Use a soft dry cloth to clean. Do not use any cleaners with chemicals or harsh abrasives. Avoid using water.

Ø: 10 cm / 4"

0:13 cm / 5 1/8"

The Peek Floor Lamp is simplistic, humble and somewhat quirky in its form. Designed by Jonas Wagell, as a counterpart to Peek Table Lamp, Jonas wanted to create an object that expressed personality and encouraged intuitive engagement. Made up of only three components, the lamp has a heavy base with a long slender stem and a shade which gracefully peeks over the back of a sofa or armchair. The base comes with a concave feature creating a small storage space for the essential stationary, jewellery and other small items. The tip of the stem, as well as being a design feature, also doubles up as a functional dimmer.