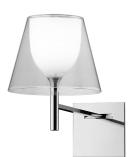

#### **KTRIBE W**

| Mounting              | Wall                                                                                                                                                                                                                                                                                                                                                                                                                                                                                                                                                                                                                                      |
|-----------------------|-------------------------------------------------------------------------------------------------------------------------------------------------------------------------------------------------------------------------------------------------------------------------------------------------------------------------------------------------------------------------------------------------------------------------------------------------------------------------------------------------------------------------------------------------------------------------------------------------------------------------------------------|
| Lamps description     | I x 70W E27 HSGS or I LED 8W E27 740Im 2700K dimmer                                                                                                                                                                                                                                                                                                                                                                                                                                                                                                                                                                                       |
| Environment           | Indoor                                                                                                                                                                                                                                                                                                                                                                                                                                                                                                                                                                                                                                    |
| Finish                | Aluminized bronze, Aluminized silver, Fabric, Fumée, Transparent                                                                                                                                                                                                                                                                                                                                                                                                                                                                                                                                                                          |
| Technical description | Wall mounted fixture providing diffused lighting; a switch<br>located near the diffuser allows for 4-level light adjustment via<br>a "remote" dimmer. Cover rose in die-cast, polished and<br>chrome-plated Zamak alloy. Arm and diffuser support in<br>polished aluminum tube. Injectionmolded PC (polycarbonate)<br>inner diffuser opal color. Outer diffusers in transparent or<br>fumèe PMMA (polymethylmethacrylate) and silver or bronze<br>on the inner surface, by vacuum aluminum coating. Injection-<br>molded PC (polycarbonate) upper ring, completely<br>transparent, or transparent brown for the outer bronze<br>diffuser. |

Ktribe₩ designed by Philippe Starck

Wall mounted fixture providing diffused lighting.

www.flos.com info@flos.it

#### Ktribe W

designed by Philippe Starck

Wall mounted fixture providing diffused lighting.

www.flos.com info@flos.it