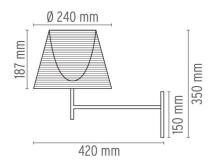

#### **KTRIBE W**

| Mounting              | Wall                                                                                                                                                                                                                                                                                                                                                                                                                                                                                                                                                                                                                                      |
|-----------------------|-------------------------------------------------------------------------------------------------------------------------------------------------------------------------------------------------------------------------------------------------------------------------------------------------------------------------------------------------------------------------------------------------------------------------------------------------------------------------------------------------------------------------------------------------------------------------------------------------------------------------------------------|
| Lamps description     | I x 70W E27 HSGS or I LED 8W E27 740Im 2700K dimmer                                                                                                                                                                                                                                                                                                                                                                                                                                                                                                                                                                                       |
| Environment           | Indoor                                                                                                                                                                                                                                                                                                                                                                                                                                                                                                                                                                                                                                    |
| Finish                | Aluminized bronze, Aluminized silver, Fabric, Fumée, Transparent                                                                                                                                                                                                                                                                                                                                                                                                                                                                                                                                                                          |
| Technical description | Wall mounted fixture providing diffused lighting; a switch<br>located near the diffuser allows for 4-level light adjustment via<br>a "remote" dimmer. Cover rose in die-cast, polished and<br>chrome-plated Zamak alloy. Arm and diffuser support in<br>polished aluminum tube. Injectionmolded PC (polycarbonate)<br>inner diffuser opal color. Outer diffusers in transparent or<br>fumèe PMMA (polymethylmethacrylate) and silver or bronze<br>on the inner surface, by vacuum aluminum coating. Injection-<br>molded PC (polycarbonate) upper ring, completely<br>transparent, or transparent brown for the outer bronze<br>diffuser. |

## PHYSICAL

| Supply                | Terminal block                        |
|-----------------------|---------------------------------------|
| Construction material | Aluminum, Fabric, PMMA, Polycarbonate |
| Weight (kg)           | 1.7                                   |
| Number of heads       | I                                     |