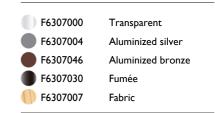

#### **KTRIBE W**

| Mounting              | Wall                                                                                                                                                                                                                                                                                                                                                                                                                                                                                                                                                                                                                                      |
|-----------------------|-------------------------------------------------------------------------------------------------------------------------------------------------------------------------------------------------------------------------------------------------------------------------------------------------------------------------------------------------------------------------------------------------------------------------------------------------------------------------------------------------------------------------------------------------------------------------------------------------------------------------------------------|
| Lamps description     | I x 70W E27 HSGS or I LED 8W E27 740Im 2700K dimmer                                                                                                                                                                                                                                                                                                                                                                                                                                                                                                                                                                                       |
| Environment           | Indoor                                                                                                                                                                                                                                                                                                                                                                                                                                                                                                                                                                                                                                    |
| Finish                | Aluminized bronze, Aluminized silver, Fabric, Fumée, Transparent                                                                                                                                                                                                                                                                                                                                                                                                                                                                                                                                                                          |
| Technical description | Wall mounted fixture providing diffused lighting; a switch<br>located near the diffuser allows for 4-level light adjustment via<br>a "remote" dimmer. Cover rose in die-cast, polished and<br>chrome-plated Zamak alloy. Arm and diffuser support in<br>polished aluminum tube. Injectionmolded PC (polycarbonate)<br>inner diffuser opal color. Outer diffusers in transparent or<br>fumèe PMMA (polymethylmethacrylate) and silver or bronze<br>on the inner surface, by vacuum aluminum coating. Injection-<br>molded PC (polycarbonate) upper ring, completely<br>transparent, or transparent brown for the outer bronze<br>diffuser. |