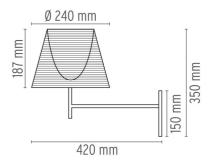

#### **KTRIBE W**

| Mounting              | Wall                                                                                                                                                                                                                                                                                                                                                                                                                                                                                                                                                                                                                                      |
|-----------------------|-------------------------------------------------------------------------------------------------------------------------------------------------------------------------------------------------------------------------------------------------------------------------------------------------------------------------------------------------------------------------------------------------------------------------------------------------------------------------------------------------------------------------------------------------------------------------------------------------------------------------------------------|
| Lamps description     | I x 70W E27 HSGS or I LED 8W E27 740Im 2700K dimmer                                                                                                                                                                                                                                                                                                                                                                                                                                                                                                                                                                                       |
| Environment           | Indoor                                                                                                                                                                                                                                                                                                                                                                                                                                                                                                                                                                                                                                    |
| Finish                | Aluminized bronze, Aluminized silver, Fabric, Fumée, Transparent                                                                                                                                                                                                                                                                                                                                                                                                                                                                                                                                                                          |
| Technical description | Wall mounted fixture providing diffused lighting; a switch<br>located near the diffuser allows for 4-level light adjustment via<br>a "remote" dimmer. Cover rose in die-cast, polished and<br>chrome-plated Zamak alloy. Arm and diffuser support in<br>polished aluminum tube. Injectionmolded PC (polycarbonate)<br>inner diffuser opal color. Outer diffusers in transparent or<br>fumèe PMMA (polymethylmethacrylate) and silver or bronze<br>on the inner surface, by vacuum aluminum coating. Injection-<br>molded PC (polycarbonate) upper ring, completely<br>transparent, or transparent brown for the outer bronze<br>diffuser. |

## PHYSICAL

| Supply                | Terminal block                        |
|-----------------------|---------------------------------------|
| Construction material | Aluminum, Fabric, PMMA, Polycarbonate |
| Weight (kg)           | 1.7                                   |
| Number of heads       | I                                     |