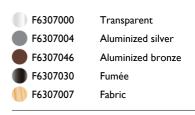

#### **KTRIBE W**

| Mounting              | Wall                                                                                                                                                                                                                                                                                                                                                                                                                                                                                                                                                                                                                                      |
|-----------------------|-------------------------------------------------------------------------------------------------------------------------------------------------------------------------------------------------------------------------------------------------------------------------------------------------------------------------------------------------------------------------------------------------------------------------------------------------------------------------------------------------------------------------------------------------------------------------------------------------------------------------------------------|
| Lamps description     | I x 70W E27 HSGS or I LED 8W E27 740Im 2700K dimmer                                                                                                                                                                                                                                                                                                                                                                                                                                                                                                                                                                                       |
| Environment           | Indoor                                                                                                                                                                                                                                                                                                                                                                                                                                                                                                                                                                                                                                    |
| Finish                | Aluminized bronze, Aluminized silver, Fabric, Fumée, Transparent                                                                                                                                                                                                                                                                                                                                                                                                                                                                                                                                                                          |
| Technical description | Wall mounted fixture providing diffused lighting; a switch<br>located near the diffuser allows for 4-level light adjustment via<br>a "remote" dimmer. Cover rose in die-cast, polished and<br>chrome-plated Zamak alloy. Arm and diffuser support in<br>polished aluminum tube. Injectionmolded PC (polycarbonate)<br>inner diffuser opal color. Outer diffusers in transparent or<br>fumèe PMMA (polymethylmethacrylate) and silver or bronze<br>on the inner surface, by vacuum aluminum coating. Injection-<br>molded PC (polycarbonate) upper ring, completely<br>transparent, or transparent brown for the outer bronze<br>diffuser. |