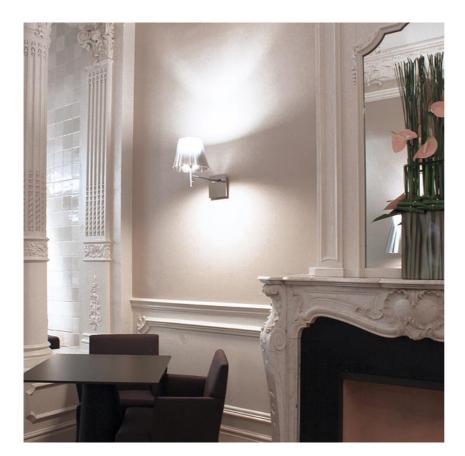

#### **KTRIBE W**

| Mounting              | Wall                                                                                                                                                                                                                                                                                                                                                                                                                                                                                                                                                                                                                                      |
|-----------------------|-------------------------------------------------------------------------------------------------------------------------------------------------------------------------------------------------------------------------------------------------------------------------------------------------------------------------------------------------------------------------------------------------------------------------------------------------------------------------------------------------------------------------------------------------------------------------------------------------------------------------------------------|
| Lamps description     | I x 70W E27 HSGS or I LED 8W E27 740Im 2700K dimmer                                                                                                                                                                                                                                                                                                                                                                                                                                                                                                                                                                                       |
| Environment           | Indoor                                                                                                                                                                                                                                                                                                                                                                                                                                                                                                                                                                                                                                    |
| Finish                | Aluminized bronze, Aluminized silver, Fabric, Fumée, Transparent                                                                                                                                                                                                                                                                                                                                                                                                                                                                                                                                                                          |
| Technical description | Wall mounted fixture providing diffused lighting; a switch<br>located near the diffuser allows for 4-level light adjustment via<br>a "remote" dimmer. Cover rose in die-cast, polished and<br>chrome-plated Zamak alloy. Arm and diffuser support in<br>polished aluminum tube. Injectionmolded PC (polycarbonate)<br>inner diffuser opal color. Outer diffusers in transparent or<br>fumèe PMMA (polymethylmethacrylate) and silver or bronze<br>on the inner surface, by vacuum aluminum coating. Injection-<br>molded PC (polycarbonate) upper ring, completely<br>transparent, or transparent brown for the outer bronze<br>diffuser. |

Ktribe₩ designed by Philippe Starck

Wall mounted fixture providing diffused lighting.

www.flos.com info@flos.it

#### Ktribe W

designed by Philippe Starck

Wall mounted fixture providing diffused lighting.

www.flos.com info@flos.it