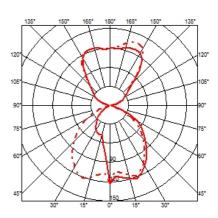

Ktribe₩ designed by Philippe Starck

Wall mounted fixture providing diffused lighting.

www.flos.com info@flos.it

#### Ktribe W

designed by Philippe Starck

Wall mounted fixture providing diffused lighting.

www.flos.com info@flos.it