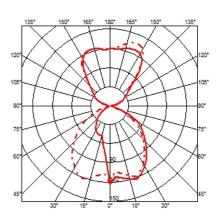

#### **KTRIBE W**

| Mounting              | Wall                                                                                                                                                                                                                                                                                                                                                                                                                                                                                                                                                                                                                                      |
|-----------------------|-------------------------------------------------------------------------------------------------------------------------------------------------------------------------------------------------------------------------------------------------------------------------------------------------------------------------------------------------------------------------------------------------------------------------------------------------------------------------------------------------------------------------------------------------------------------------------------------------------------------------------------------|
| Lamps description     | I x 70W E27 HSGS or I LED 8W E27 740Im 2700K dimmer                                                                                                                                                                                                                                                                                                                                                                                                                                                                                                                                                                                       |
| Environment           | Indoor                                                                                                                                                                                                                                                                                                                                                                                                                                                                                                                                                                                                                                    |
| Finish                | Aluminized bronze, Aluminized silver, Fabric, Fumée, Transparent                                                                                                                                                                                                                                                                                                                                                                                                                                                                                                                                                                          |
| Technical description | Wall mounted fixture providing diffused lighting; a switch<br>located near the diffuser allows for 4-level light adjustment via<br>a "remote" dimmer. Cover rose in die-cast, polished and<br>chrome-plated Zamak alloy. Arm and diffuser support in<br>polished aluminum tube. Injectionmolded PC (polycarbonate)<br>inner diffuser opal color. Outer diffusers in transparent or<br>fumèe PMMA (polymethylmethacrylate) and silver or bronze<br>on the inner surface, by vacuum aluminum coating. Injection-<br>molded PC (polycarbonate) upper ring, completely<br>transparent, or transparent brown for the outer bronze<br>diffuser. |