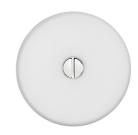

**Technical description** 

Wall or ceiling fixture providing diffused lighting suitable for indoor and outdoor use. Silicone elastomer dust and waterproof seal. Die-cast aluminum lamp body and wall fitting.

## Mini Button

designed by Piero Lissoni

Wall or ceiling fixture providing diffused lighting suitable for indoor and outdoor use.

F1491009 polycarbonate F1490009 Glass