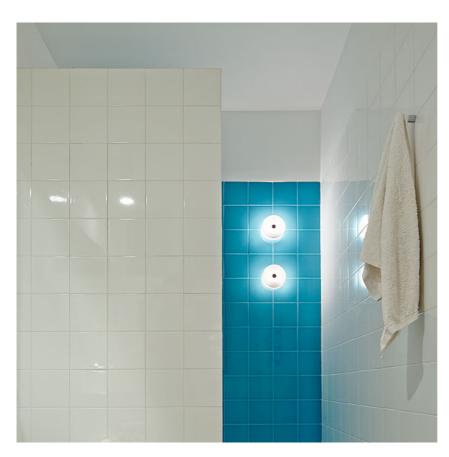

**Technical description** 

Wall or ceiling fixture providing diffused lighting suitable for indoor and outdoor use. Silicone elastomer dust and waterproof seal. Die-cast aluminum lamp body and wall fitting.

## Mini Button

designed by Piero Lissoni

Wall or ceiling fixture providing diffused lighting suitable for indoor and outdoor use.

F1491009 polycarbonate F1490009 Glass