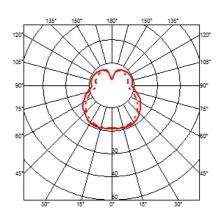

ll

I x MAX 20W G9 HSGS or I LED 2,3W G9 200lm 3000K (\*) Lamps description

**Environment** Indoor, Outdoor

**Finish** Glass, polycarbonate

**Technical description** 

Wall or ceiling fixture providing diffused lighting suitable for indoor and outdoor use. Silicone elastomer dust and waterproof seal. Die-cast aluminum lamp body and wall fitting.

Diffuser available in opaline glass or polycarbonate.



Without **Emergency** 

Voltage (V) 230

**PHYSICAL** 

Terminal block Supply

**Construction material** Glass, Polycarbonate

Weight (kg) 0.6 (glass) - 0.3 (polyc.)





## Mini Button

designed by Piero Lissoni

Wall or ceiling fixture providing diffused lighting suitable for indoor and outdoor use.

F1491009 polycarbonate F1490009 Glass

## **DIMENSIONS**



## CERTIFICATIONS