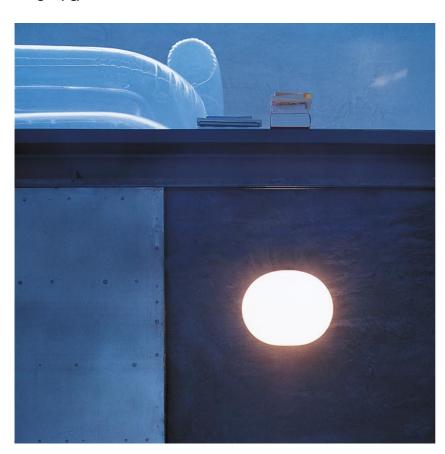

### **GLO-BALL W**

**M**ounting Wall

Lamps description I x 70W E27 HSGS or I LED 8W E27 740lm 2700K

**Environment** Indoor **Finish** White

**Technical description** 

Wall mounted lamp providing diffused light. Diffuser consisting of an externally acid-etched, hand blown, flashed opaline glass. Galvanized pressed steel wall fitting.

## Glo-Ball W

designed by Jasper Morrison

Wall mounted lamp providing diffused light

F3022000 White

**DIMENSIONS** 