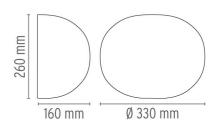

## Glo-Ball W

designed by Jasper Morrison

Wall mounted lamp providing diffused light

F3022000 White

**DIMENSIONS** 