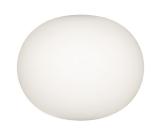

### **GLO-BALL W**

**M**ounting Wall

Lamps description I x 70W E27 HSGS or I LED 8W E27 740lm 2700K

**Environment** Indoor **Finish** White

**Technical description** 

Wall mounted lamp providing diffused light. Diffuser consisting of an externally acid-etched, hand blown, flashed opaline glass. Galvanized pressed steel wall fitting.

## Glo-Ball W

designed by Jasper Morrison

Wall mounted lamp providing diffused light

F3022000 White

**DIMENSIONS** 