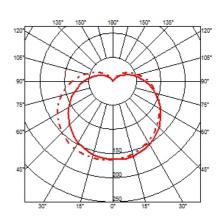

### **GLO-BALL W**

**M**ounting Wall

Lamps description I x 70W E27 HSGS or I LED 8W E27 740lm 2700K

**Environment** Indoor **Finish** White

**Technical description** 

Wall mounted lamp providing diffused light. Diffuser consisting of an externally acid-etched, hand blown, flashed opaline glass. Galvanized pressed steel wall fitting.

## **ELECTRICAL**

Without **Emergency** 

Voltage (V) 230

## **PHYSICAL**

Supply Terminal block

**Construction material** Glass 1.8 Weight (kg)





## Glo-Ball W

designed by Jasper Morrison

Wall mounted lamp providing diffused light

F3022000 White

**DIMENSIONS** 



# **CERTIFICATIONS**