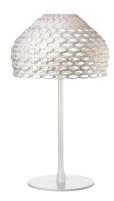

# **TATOUTI** designed by Patricia Urquiola

Diffused light table lamp.

## **ΤΑΤΟU Τ**Ι

| Mounting              | Table                                                                                                                                                              |
|-----------------------|--------------------------------------------------------------------------------------------------------------------------------------------------------------------|
| Lamps description     | I x MAX 70W E27 HSGS or I LED 8W E27 740Im 2700K                                                                                                                   |
| Environment           | Indoor                                                                                                                                                             |
| Finish                | White, Black, Ochre-grey                                                                                                                                           |
| Technical description | Diffused light table lamp. Exterior diffuser in Polycarbonate.<br>Internal diffuser in injection printed opal polycarbonate.<br>Support and base in painted steel. |