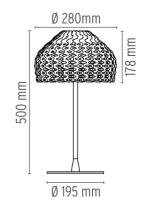

| White, Black, Ochre-grey                                                                                                                                           |
| Technical description | Diffused light table lamp. Exterior diffuser in Polycarbonate.<br>Internal diffuser in injection printed opal polycarbonate.<br>Support and base in painted steel. |

# ELECTRICAL

Emergency

#### PHYSICAL

| Supply                | Power cord           |
|-----------------------|----------------------|
| Cord length (mm)      | 1500                 |
| Construction material | Polycarbonate, Steel |
| Weight (kg)           | 2.70                 |
|                       |                      |

Without





# **TATOUTI** designed by Patricia Urquiola

Diffused light table lamp.



### DIMENSIONS



# CERTIFICATIONS