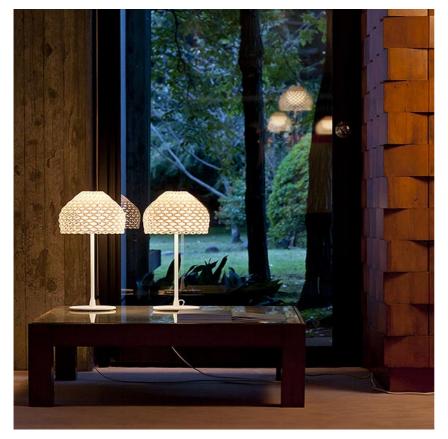

# **TATOUTI** designed by Patricia Urquiola

Diffused light table lamp.

## **ΤΑΤΟU Τ**Ι

| Mounting              | Table                                                                                                                                                              |
|-----------------------|--------------------------------------------------------------------------------------------------------------------------------------------------------------------|
| Lamps description     | I x MAX 70W E27 HSGS or I LED 8W E27 740Im 2700K                                                                                                                   |
| Environment           | Indoor                                                                                                                                                             |
| Finish                | White, Black, Ochre-grey                                                                                                                                           |
| Technical description | Diffused light table lamp. Exterior diffuser in Polycarbonate.<br>Internal diffuser in injection printed opal polycarbonate.<br>Support and base in painted steel. |