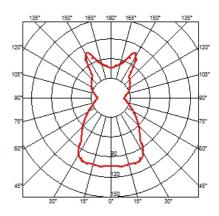

e-grey                                                                                                                                           |
| Technical description | Diffused light table lamp. Exterior diffuser in Polycarbonate.<br>Internal diffuser in injection printed opal polycarbonate.<br>Support and base in painted steel. |

# ELECTRICAL

Emergency

#### PHYSICAL

| Supply                | Power cord           |
|-----------------------|----------------------|
| Cord length (mm)      | 1500                 |
| Construction material | Polycarbonate, Steel |
| Weight (kg)           | 2.70                 |
|                       |                      |

Without





# **TATOUTI** designed by Patricia Urquiola

Diffused light table lamp.



### DIMENSIONS



# CERTIFICATIONS