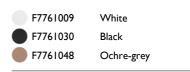

## **ΤΑΤΟU Τ**Ι

| Mounting              | Table                                                                                                                                                              |
|-----------------------|--------------------------------------------------------------------------------------------------------------------------------------------------------------------|
| Lamps description     | I x MAX 70W E27 HSGS or I LED 8W E27 740Im 2700K                                                                                                                   |
| Environment           | Indoor                                                                                                                                                             |
| Finish                | White, Black, Ochre-grey                                                                                                                                           |
| Technical description | Diffused light table lamp. Exterior diffuser in Polycarbonate.<br>Internal diffuser in injection printed opal polycarbonate.<br>Support and base in painted steel. |