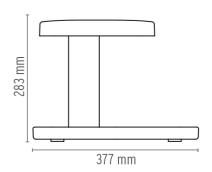

al description** Table lamp with direct light. The shelf, stem and head are in

American Oak or in basaltina stone. The diffuser is in double satinized methacrylate with silk-screen printing on the inside. The power cable is 2.5 metres long. The power supply is on a plug with interchangeable sockets.

**ELECTRICAL** 

**Emergency** Without

**PHYSICAL** 

Supply Plug with interchangeable sockets

Cord length (mm) 2500

**Construction material** American Oak, Basaltina stone, Methacrylate

Weight (kg) 3,4 (wood) 9,4 (stone)

# Piani Big . Lamps



**LED 2700K 420lm CRI90 - 6W** 

Lamp wattage:

6 W

Lamp category:

LED

Socket:

Special base

Color temperature (K):

2700 °K

Lamp type:

LED



## Piani Big

designed by R. & E. Bouroullec

Table lamp with direct light.



## **DIMENSIONS**



## **CERTIFICATIONS**