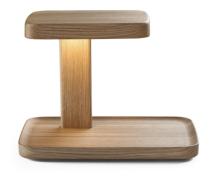

## **PIANI BIG**

Mounting **Table** 

28 LED 2700K 420lm CRI90 - 6W Lamps description

**Environment** Indoor

**Finish** Stone, Wood

**Technical description** Table lamp with direct light. The shelf, stem and head are in

## Piani Big

designed by R. & E. Bouroullec

Table lamp with direct light.