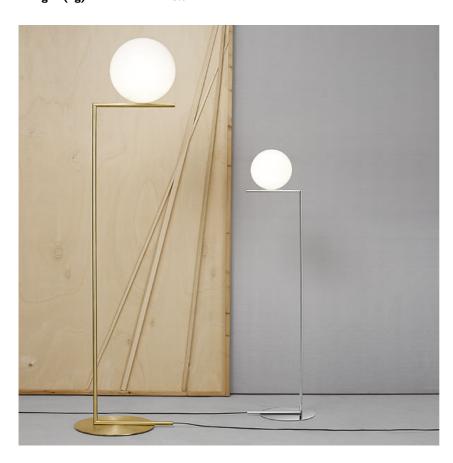

#### IC FI

**M**ounting Floor

Lamps description I x 60W EI4 HSGS dimmer

**Environment** Indoor

**Finish** Brushed brass, Chrome

**Technical description** 

Floor lamp providing diffused light. Frame in brass, brushed and transparent varnished or chrome steel. Blown glass opal diffuser. Dimmer on the power chord.

# IC FI

designed by Michael Anastassiades

Floor lamp providing diffused light.