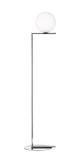

#### IC FI

**M**ounting Floor

Lamps description I x 60W EI4 HSGS dimmer

**Environment** Indoor

**Finish** Brushed brass, Chrome

**Technical description** 

Floor lamp providing diffused light. Frame in brass, brushed and transparent varnished or chrome steel. Blown glass opal diffuser. Dimmer on the power chord.

# IC FI

designed by Michael Anastassiades

Floor lamp providing diffused light.