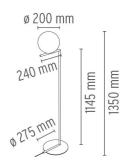

# FLOS

#### IC FI

**M**ounting Floor

Lamps description I x 60W EI4 HSGS dimmer

**Environment** Indoor

**Finish** Brushed brass, Chrome

**Technical description** 

Floor lamp providing diffused light. Frame in brass, brushed and transparent varnished or chrome steel. Blown glass opal diffuser. Dimmer on the power chord.

## **ELECTRICAL**

Without **Emergency** 

**S**witching Dimmer on the power chord

#### **PHYSICAL**

**Construction material** Blown glass, Brass, Steel

5.0 Weight (kg)





# IC FI

designed by Michael Anastassiades

Floor lamp providing diffused light.



#### **DIMENSIONS**



## **CERTIFICATIONS**