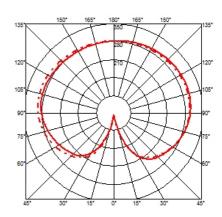

# IC F2. Lamps

**HSGS 205W E27** 

LED 13W E27 1400lm

3000K

Lamp wattage:

Lamp wattage: 13 W

205 W Lamp category:

Halogen mains

Lamp category: LED

Socket:

Socket:

E27

E27

Lamp type: **HSGS** 

Color temperature (K):

3000 °K