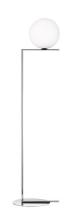

#### IC F2

Mounting Floor

I x 205W E27 HSGS or I LED 13W E27 1400lm 3000K dimmer Lamps description

**Environment** Indoor

**Finish** Brushed brass, Chrome

**Technical description** 

Floor lamp providing diffused light. Frame in brass, brushed and transparent varnished or chrome steel. Blown glass opal diffuser. Dimmer on the power chord.

### IC F2

designed by Michael Anastassiades

Floor lamp providing diffused light.

F3174057 Chrome **(1)** F3174059 Brushed brass

Lamp type:

LED

IC F2

designed by Michael Anastassiades

Floor lamp providing diffused light.

F3174057 **F3174059**  Chrome

Brushed brass