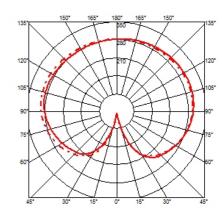

# FIOS

#### IC F2

Mounting Floor

I x 205W E27 HSGS or I LED 13W E27 1400lm 3000K dimmer Lamps description

**Environment** Indoor

**Finish** Brushed brass, Chrome

**Technical description** 

Floor lamp providing diffused light. Frame in brass, brushed and transparent varnished or chrome steel. Blown glass opal diffuser. Dimmer on the power chord.

### **ELECTRICAL**

Without **Emergency** 

**S**witching Dimmer on the power chord

#### **PHYSICAL**

**Construction material** Blown glass, Brass, Steel

10.0 Weight (kg)





### IC F2

designed by Michael Anastassiades

Floor lamp providing diffused light.

F3174057 Chrome **(1)** F3174059 Brushed brass

#### **DIMENSIONS**



### **CERTIFICATIONS**













# IC F2. Lamps





**HSGS 205W E27** 

LED 13W E27 1400lm

3000K

Lamp wattage:

Lamp wattage: 13 W

205 W Lamp category:

Halogen mains

Lamp category: LED

Socket:

Socket:

E27

E27

Lamp type: **HSGS** 

Color temperature (K):

3000 °K

Lamp type:

LED



IC F2

designed by Michael Anastassiades

Floor lamp providing diffused light.

F3174057 **F3174059**  Chrome

Brushed brass

# **DIMENSIONS**



# **CERTIFICATIONS**









ΙP 20