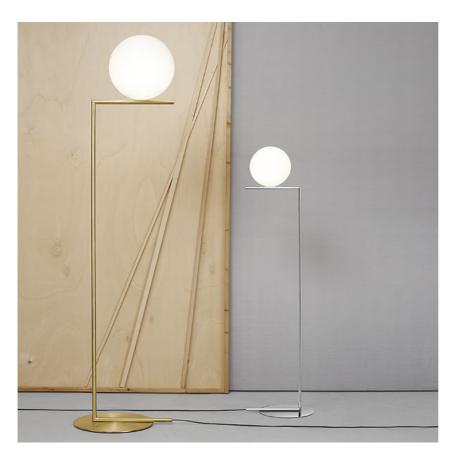

#### IC F2

Mounting Floor

I x 205W E27 HSGS or I LED 13W E27 1400lm 3000K dimmer Lamps description

**Environment** Indoor

**Finish** Brushed brass, Chrome

**Technical description** 

Floor lamp providing diffused light. Frame in brass, brushed and transparent varnished or chrome steel. Blown glass opal diffuser. Dimmer on the power chord.

### IC F2

designed by Michael Anastassiades

Floor lamp providing diffused light.

F3174057 Chrome **(1)** F3174059 Brushed brass

Lamp type:

LED

IC F2

designed by Michael Anastassiades

Floor lamp providing diffused light.

F3174057 **F3174059**  Chrome

Brushed brass