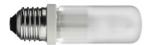

# IC F2. Lamps

**HSGS 205W E27** 

LED 13W E27 1400lm

3000K

Lamp wattage:

Lamp wattage: 13 W

205 W Lamp category:

Halogen mains

Lamp category: LED

Socket:

Socket:

E27

E27

Lamp type: **HSGS** 

Color temperature (K):

3000 °K