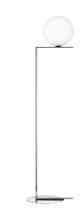

#### IC F2

Mounting Floor

I x 205W E27 HSGS or I LED 13W E27 1400lm 3000K dimmer Lamps description

**Environment** Indoor

**Finish** Brushed brass, Chrome

**Technical description** 

Floor lamp providing diffused light. Frame in brass, brushed and transparent varnished or chrome steel. Blown glass opal diffuser. Dimmer on the power chord.

### IC F2

designed by Michael Anastassiades

Floor lamp providing diffused light.

F3174057 Chrome **(1)** F3174059 Brushed brass

Lamp type:

LED

IC F2

designed by Michael Anastassiades

Floor lamp providing diffused light.

F3174057 **F3174059**  Chrome

Brushed brass