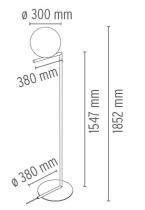

# FIOS

#### IC F2

Mounting Floor

I x 205W E27 HSGS or I LED 13W E27 1400lm 3000K dimmer Lamps description

**Environment** Indoor

**Finish** Brushed brass, Chrome

**Technical description** 

Floor lamp providing diffused light. Frame in brass, brushed and transparent varnished or chrome steel. Blown glass opal diffuser. Dimmer on the power chord.

### **ELECTRICAL**

Without **Emergency** 

**S**witching Dimmer on the power chord

#### **PHYSICAL**

**Construction material** Blown glass, Brass, Steel

10.0 Weight (kg)





### IC F2

designed by Michael Anastassiades

Floor lamp providing diffused light.

F3174057 Chrome **(1)** F3174059 Brushed brass

#### **DIMENSIONS**



### **CERTIFICATIONS**













# IC F2. Lamps





**HSGS 205W E27** 

LED 13W E27 1400lm

3000K

Lamp wattage:

Lamp wattage: 13 W

205 W Lamp category:

Halogen mains

Lamp category: LED

Socket:

Socket:

E27

E27

Lamp type: **HSGS** 

Color temperature (K):

3000 °K

Lamp type:

LED



IC F2

designed by Michael Anastassiades

Floor lamp providing diffused light.

F3174057 **F3174059**  Chrome

Brushed brass

# **DIMENSIONS**



# **CERTIFICATIONS**









ΙP 20