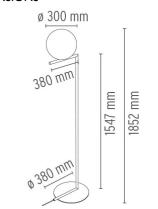

mer on the power chord.

### **ELECTRICAL**

Without **Emergency** 

**S**witching Dimmer on the power chord

#### **PHYSICAL**

**Construction material** Blown glass, Brass, Steel

10.0 Weight (kg)





### IC F2

designed by Michael Anastassiades

Floor lamp providing diffused light.

F3174057 Chrome **(1)** F3174059 Brushed brass

#### **DIMENSIONS**



### **CERTIFICATIONS**













# IC F2. Lamps





**HSGS 205W E27** 

LED 13W E27 1400lm

3000K

Lamp wattage:

Lamp wattage: 13 W

205 W Lamp category:

Halogen mains

Lamp category: LED

Socket:

Socket:

E27

E27

Lamp type: **HSGS** 

Color temperature (K):

3000 °K

Lamp type:

LED



IC F2

designed by Michael Anastassiades

Floor lamp providing diffused light.

F3174057 **F3174059**  Chrome

Brushed brass

# **DIMENSIONS**



# **CERTIFICATIONS**









ΙP 20