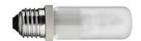

# IC F2. Lamps

**HSGS 205W E27** 

LED 13W E27 1400lm

3000K

Lamp wattage:

Lamp wattage: 13 W

205 W Lamp category:

Halogen mains

Lamp category: LED

Socket:

Socket:

E27

E27

Lamp type: **HSGS** 

Color temperature (K):

3000 °K