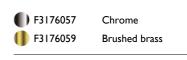

#### IC S2

| Mounting              | Pendant                                                                                                                                       |
|-----------------------|-----------------------------------------------------------------------------------------------------------------------------------------------|
| Lamps description     | I x 205W E27 HSGS or I LED 13W E27 1400lm 3000K dimmer                                                                                        |
| Environment           | Indoor                                                                                                                                        |
| Finish                | Brushed brass, Chrome                                                                                                                         |
| Technical description | Suspension lamp providing diffused light. Frame in brass,<br>brushed and transparent varnished or chrome steel. Blown<br>glass opal diffuser. |