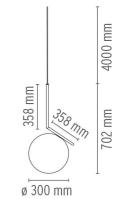

#### PHYSICAL

| Cord length (mm)      | 4000                      |
|-----------------------|---------------------------|
| Construction material | Blown glass, Brass, Steel |
| Weight (kg)           | 3.9                       |

## DIMENSIONS

www.flos.com info@flos.it