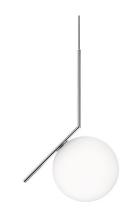

#### IC S2

| Mounting              | Pendant                                                                                                                                       |
|-----------------------|-----------------------------------------------------------------------------------------------------------------------------------------------|
| Lamps description     | I x 205W E27 HSGS or I LED 13W E27 1400lm 3000K dimmer                                                                                        |
| Environment           | Indoor                                                                                                                                        |
| Finish                | Brushed brass, Chrome                                                                                                                         |
| Technical description | Suspension lamp providing diffused light. Frame in brass,<br>brushed and transparent varnished or chrome steel. Blown<br>glass opal diffuser. |

#### IC S2 designed by Michael Anastassiades Suspension lamp providing diffused light.