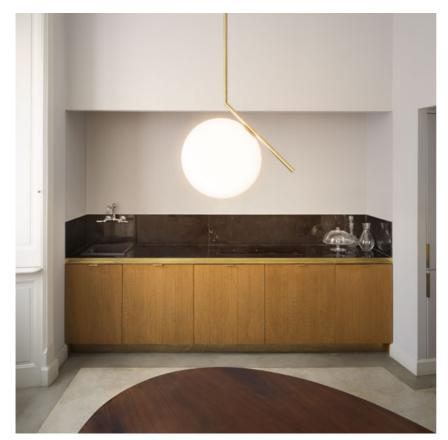

#### IC S2

| Mounting              | Pendant                                                                                                                                       |
|-----------------------|-----------------------------------------------------------------------------------------------------------------------------------------------|
| Lamps description     | I x 205W E27 HSGS or I LED 13W E27 1400lm 3000K dimmer                                                                                        |
| Environment           | Indoor                                                                                                                                        |
| Finish                | Brushed brass, Chrome                                                                                                                         |
| Technical description | Suspension lamp providing diffused light. Frame in brass,<br>brushed and transparent varnished or chrome steel. Blown<br>glass opal diffuser. |

#### IC S2 designed by Michael Anastassiades Suspension lamp providing diffused light.