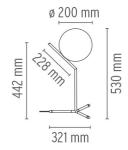

# **ICTI HIGH**

designed by Michael Anastassiades

Table lamp providing diffused light.

**DIMENSIONS** 