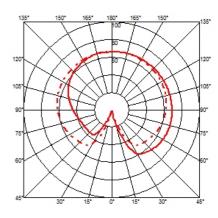

### **ICTI HIGH**

**M**ounting Table

Lamps description I x 60W EI4 HSGS dimmer

**Environment** Indoor

**Finish** Brushed brass, Chrome

**Technical description** 

Table lamp providing diffused light. Frame in brass, brushed and transparent varnished or chrome steel. Blown glass opal diffuser. Dimmer on the power chord.

# **ICTI HIGH**

designed by Michael Anastassiades

Table lamp providing diffused light.

**DIMENSIONS** 