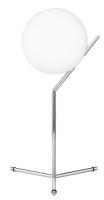

### **ICTI HIGH**

**M**ounting Table

Lamps description I x 60W EI4 HSGS dimmer

**Environment** Indoor

**Finish** Brushed brass, Chrome

**Technical description** 

Table lamp providing diffused light. Frame in brass, brushed and transparent varnished or chrome steel. Blown glass opal diffuser. Dimmer on the power chord.

# **ICTI HIGH**

designed by Michael Anastassiades

Table lamp providing diffused light.

**DIMENSIONS** 