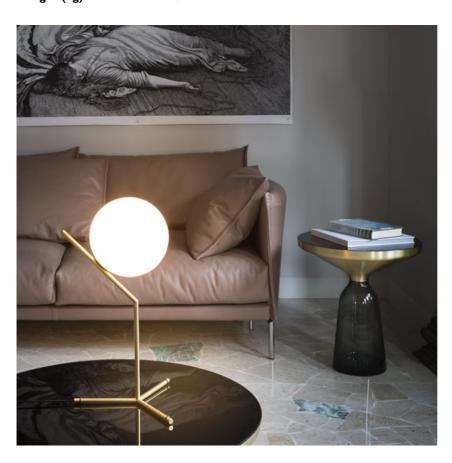

### **ICTI HIGH**

**M**ounting Table

Lamps description I x 60W EI4 HSGS dimmer

**Environment** Indoor

**Finish** Brushed brass, Chrome

**Technical description** 

Table lamp providing diffused light. Frame in brass, brushed and transparent varnished or chrome steel. Blown glass opal diffuser. Dimmer on the power chord.

# **ICTI HIGH**

designed by Michael Anastassiades

Table lamp providing diffused light.

**DIMENSIONS** 