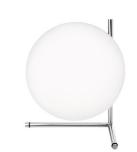

## ICT2

| Mounting              | Table                                                                                                                                                               |  |
|-----------------------|---------------------------------------------------------------------------------------------------------------------------------------------------------------------|--|
| Lamps description     | I x 205W E27 HSGS dimmer                                                                                                                                            |  |
| Environment           | Indoor                                                                                                                                                              |  |
| Finish                | Brushed brass, Chrome                                                                                                                                               |  |
| Technical description | Table lamp providing diffused light. Frame in brass, brushed<br>and transparent varnished or chrome steel. Blown glass opal<br>diffuser. Dimmer on the power chord. |  |
| ELECTRICAL            |                                                                                                                                                                     |  |
| Emergency             | Without                                                                                                                                                             |  |
| Switching             | Dimmer on the power chord                                                                                                                                           |  |
|                       |                                                                                                                                                                     |  |

## PHYSICAL

| Construction material | Blown glass, Brass, Steel |
|-----------------------|---------------------------|
| Weight (kg)           | 3.6                       |

IC T2 designed by Michael Anastassiades Table lamp providing diffused light.

Chrome Brushed brass

DIMENSIONS

9300 mm

282 mm