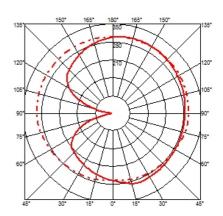

|  |
| Switching             | Dimmer on the power chord                                                                                                                                           |  |
|                       |                                                                                                                                                                     |  |

## PHYSICAL

| Construction material | Blown glass, Brass, Steel |
|-----------------------|---------------------------|
| Weight (kg)           | 3.6                       |



IC T2 designed by Michael Anastassiades Table lamp providing diffused light.



Chrome Brushed brass

DIMENSIONS

9300 mm

282 mm