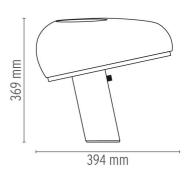

## FLOS

## **SNOOPY**

Mounting Table

I x MAX 105W E27 HSGS or I LED 8W E27 740lm 2700K dimmer Lamps description

**Environment** Indoor **Finish** Black

Table lamp giving direct light with enamelled metal reflector and white marble base. It was designed by Achille e Pier Giacomo Castiglioni in 1967. **Technical description** 



Without **Emergency** 

ON-OFF dimmer with sensor located on marble base **Switching** 

Voltage (V) 220/240



**Construction material** Marble, Metal

Weight (kg) 7.9





## Snoopy

designed by Achille & Pier Giacomo Castiglioni

Table lamp giving direct light

F6380030 Black





## **CERTIFICATIONS**









ΙP 20