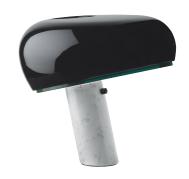

## **SNOOPY**

Mounting Table

I x MAX 105W E27 HSGS or I LED 8W E27 740lm 2700K dimmer Lamps description

**Environment** Indoor **Finish** Black

Table lamp giving direct light with enamelled metal reflector and white marble base. It was designed by Achille e Pier Giacomo Castiglioni in 1967. **Technical description** 

## Snoopy

designed by Achille & Pier Giacomo Castiglioni

Table lamp giving direct light

F6380030 Black