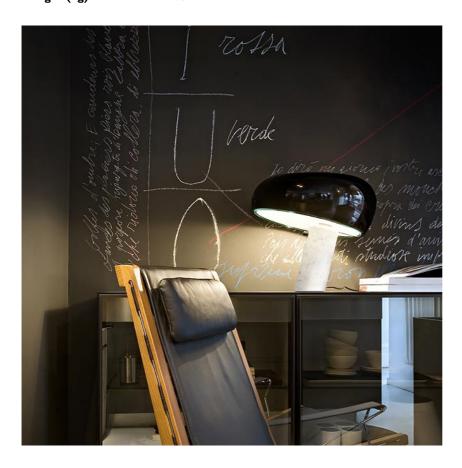

## **SNOOPY**

Mounting Table

I x MAX 105W E27 HSGS or I LED 8W E27 740lm 2700K dimmer Lamps description

**Environment** Indoor **Finish** Black

Table lamp giving direct light with enamelled metal reflector and white marble base. It was designed by Achille e Pier Giacomo Castiglioni in 1967. **Technical description** 

## Snoopy

designed by Achille & Pier Giacomo Castiglioni

Table lamp giving direct light

F6380030 Black