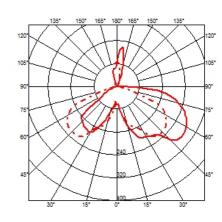

## FLOS

## **SNOOPY**

Mounting Table

I x MAX 105W E27 HSGS or I LED 8W E27 740lm 2700K dimmer Lamps description

**Environment** Indoor **Finish** Black

Table lamp giving direct light with enamelled metal reflector and white marble base. It was designed by Achille e Pier Giacomo Castiglioni in 1967. **Technical description** 



Without **Emergency** 

ON-OFF dimmer with sensor located on marble base **Switching** 

Voltage (V) 220/240



**Construction material** Marble, Metal

Weight (kg) 7.9





## Snoopy

designed by Achille & Pier Giacomo Castiglioni

Table lamp giving direct light

F6380030 Black





## **CERTIFICATIONS**









ΙP 20