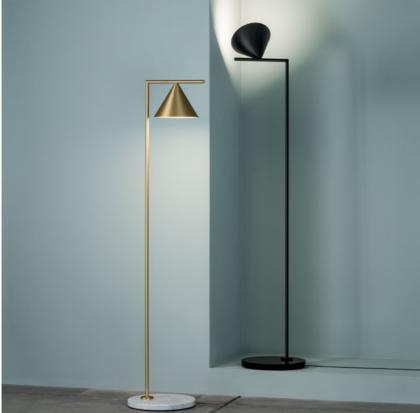

Captain Flint designed by Michael Anastassiades Floor lamp providing adjustable direct light.

### **Captain Flint**

designed by Michael Anastassiades

Floor lamp providing adjustable direct light.

Brushed brass/white marble Anthracite/black marble

IP

20

DIMENSIONS