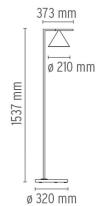

## DIMENSIONS

### **Captain Flint**

designed by Michael Anastassiades

Floor lamp providing adjustable direct light.

Brushed brass/white marble Anthracite/black marble

IP

20

DIMENSIONS