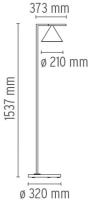

|





Captain Flint designed by Michael Anastassiades Floor lamp providing adjustable direct light.



## DIMENSIONS





## FLO

## Captain Flint . Lamps

I COB LED 2700K 1410 LM CRI 93 - 20W

Lamp wattage: 20 W Lamp category:

LED

Socket:

Special base Color temperature (K): 2700 °K Lamp type:

LED



### **Captain Flint**

designed by Michael Anastassiades

Floor lamp providing adjustable direct light.



Brushed brass/white marble Anthracite/black marble

IP

20

DIMENSIONS