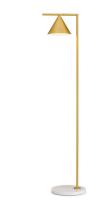

Captain Flint designed by Michael Anastassiades Floor lamp providing adjustable direct light.

### **Captain Flint**

designed by Michael Anastassiades

Floor lamp providing adjustable direct light.

Brushed brass/white marble Anthracite/black marble

IP

20

DIMENSIONS