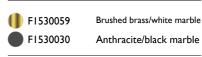

## **CAPTAIN FLINT**

| Mounting                | Floor                                                                                                                                                                                                                                                                                                                                                                                          |
|-------------------------|------------------------------------------------------------------------------------------------------------------------------------------------------------------------------------------------------------------------------------------------------------------------------------------------------------------------------------------------------------------------------------------------|
| Lamps description       | I COB LED 2700K 1410lm CRI93 - 20W DIMMER                                                                                                                                                                                                                                                                                                                                                      |
| Environment             | Indoor                                                                                                                                                                                                                                                                                                                                                                                         |
| Finish                  | Brushed brass/white marble, Anthracite/black marble                                                                                                                                                                                                                                                                                                                                            |
| Technical description   | Floor lamp providing adjustable direct light. Painted steel or<br>brushed brass, stem and metal spinning cone. Opal<br>photoengraved PC diffuser by injection molding. White Carrara<br>or Black Marquina marble base. Power cord length 260 cm,<br>with  foot dimmer switch that provide ON-OFF functions<br>and 10-100% light adjustment. Plug-in power supply with<br>interchangeable plugs |
|                         |                                                                                                                                                                                                                                                                                                                                                                                                |
| ELECTRICAL<br>Emergency | Without                                                                                                                                                                                                                                                                                                                                                                                        |
| _                       | Without                                                                                                                                                                                                                                                                                                                                                                                        |
| Emergency               | Without<br>2600                                                                                                                                                                                                                                                                                                                                                                                |
| Emergency<br>PHYSICAL   |                                                                                                                                                                                                                                                                                                                                                                                                |

### **Captain Flint**

designed by Michael Anastassiades

Floor lamp providing adjustable direct light.

Brushed brass/white marble Anthracite/black marble

IP

20

DIMENSIONS