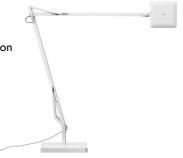

Kelvin Edge Base

designed by Antonio Citterio

Adjustable table lamp providing direct light.

F3452009 White F3452030 Black F3452033 Titanium Chrome F3452057