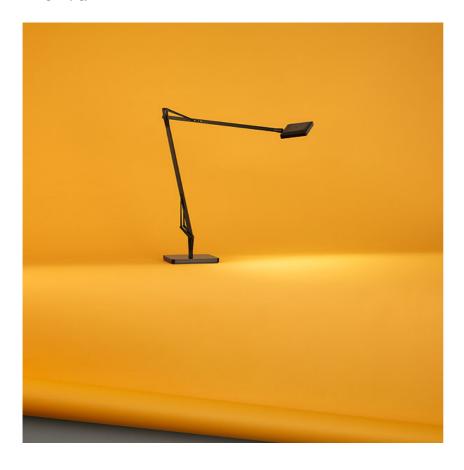

Kelvin Edge Base

designed by Antonio Citterio

Adjustable table lamp providing direct light.

F3452009 White F3452030 Black F3452033 Titanium Chrome F3452057