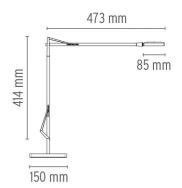

ING 2700/3200K 300lm CRI90 7W - Dimmer K selection Lamps description

**Environment** Indoor

**Finish** White, Chrome, Black, Titanium

**Technical description** Adjustable table lamp providing direct light. Aluminium painted

or chromed body, with die cast head, joints and forks, and extruded arms. Diffuser in photoengraved polycarbonate and aluminate on the perimeter. Edge Lighting technology light source. Optical switch sensor placed on the head that provide 3-step dimming function and color temperature adjustment at 2700K or 3200K. Power cord length 150 cm. Plug-in power supply with interchangeable plugs.



Kelvin Edge Base

designed by Antonio Citterio

Adjustable table lamp providing direct light.

F3452009 White F3452030 Black F3452033 Titanium Chrome F3452057

## **DIMENSIONS**



# **CERTIFICATIONS**



20







## **ELECTRICAL**

Without **Emergency** 

**Switching** Optical switch sensor placed on the head

## **PHYSICAL**

Power cord Supply

**Construction material** Aluminum

Weight (kg) 3