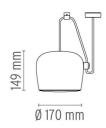

# **DIMENSIONS**

### **AIM SMALL**

designed by R. & E. Bouroullec

Suspended light fitting.

F0095009 White F0095030 Black

F0095026 Anodized brown

**DIMENSIONS** 

## **AIM SMALL**

designed by R. & E. Bouroullec

Suspended light fitting.

F0095009 White F0095030 Black

F0095026 Anodized brown