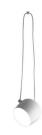

on

**Environment** Indoor

**Finish** Anodized brown, White, Black

**Technical description** 

Suspended light fitting. Body in varnished aluminium sheet, shade in photo-etched optical polycarbonate. Internal reflector in photo-etched PC. Directionable body. Powered directly from mains. The LED can be dimmed with a «Triac for Led » dimmer approved by Flos. Flos does not respond in case of wrong electrical connection system installations. The cable has

a useful length of 9 metres and thus the lamp can be suspended 3 metres from the ceiling. Multiple rose with capacity to connect up to 5 Aim Small also available.



Without **Emergency** 

**PHYSICAL** 

Terminal block Supply

9000/3000 Cord length (mm)

**Construction material** Aluminum, Polycarbonate

Weight (kg) 1.9 (x1 AIM SMALL)





### **AIM SMALL**

designed by R. & E. Bouroullec

Suspended light fitting.

F0095009 White F0095030 Black

F0095026 Anodized brown

**DIMENSIONS** 



# **CERTIFICATIONS**















# **AIM SMALL** . Accessories

# **E**lectrical





RF22227

**Wall Dimmer** 



## **AIM SMALL**

designed by R. & E. Bouroullec

Suspended light fitting.

F0095009 White F0095030 Black

F0095026 Anodized brown

# **DIMENSIONS**



# **CERTIFICATIONS**