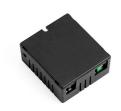

Directionable body. Powered directly from mains. The LED can be dimmed with a «Triac for Led » dimmer approved by Flos. Flos does not respond in case of wrong electrical connection system installations. The cable has

a useful length of 9 metres and thus the lamp can be suspended 3 metres from the ceiling. Multiple rose with capacity to connect up to 5 Aim Small also available.



Without **Emergency** 

**PHYSICAL** 

Terminal block Supply

9000/3000 Cord length (mm)

**Construction material** Aluminum, Polycarbonate

Weight (kg) 1.9 (x1 AIM SMALL)





### **AIM SMALL**

designed by R. & E. Bouroullec

Suspended light fitting.

F0095009 White F0095030 Black

F0095026 Anodized brown

**DIMENSIONS** 



# **CERTIFICATIONS**















# **AIM SMALL** . Accessories

# **E**lectrical





RF22227

**Wall Dimmer** 



## **AIM SMALL**

designed by R. & E. Bouroullec

Suspended light fitting.

F0095009 White F0095030 Black

F0095026 Anodized brown

# **DIMENSIONS**



# **CERTIFICATIONS**