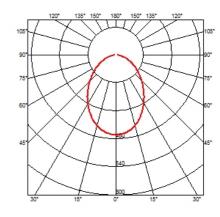

polycarbonate. Internal reflector in photo-etched PC. Directionable body. Powered directly from mains. The LED can be dimmed with a «Triac for Led » dimmer approved by Flos. Flos does not respond in case of wrong electrical connection system installations. The cable has

a useful length of 9 metres and thus the lamp can be suspended 3 metres from the ceiling. Multiple rose with capacity to connect up to 5 Aim Small also available.



Without **Emergency** 

**PHYSICAL** 

Terminal block Supply

9000/3000 Cord length (mm)

**Construction material** Aluminum, Polycarbonate

Weight (kg) 1.9 (x1 AIM SMALL)





### **AIM SMALL**

designed by R. & E. Bouroullec

Suspended light fitting.

F0095009 White F0095030 Black

F0095026 Anodized brown

**DIMENSIONS** 



# **CERTIFICATIONS**















# **AIM SMALL** . Accessories

# **E**lectrical





RF22227

**Wall Dimmer** 



## **AIM SMALL**

designed by R. & E. Bouroullec

Suspended light fitting.

F0095009 White F0095030 Black

F0095026 Anodized brown

# **DIMENSIONS**



# **CERTIFICATIONS**