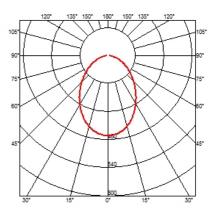

Suspended light fitting. Body in varnished aluminium sheet, shade in photo-etched optical polycarbonate. Internal reflector in photo-etched PC. Directionable body. Powered directly from mains. The LED can be dimmed with a «Triac for Led » dimmer approved by Flos. Flos does not respond in case of wrong electrical connection system installations. The cable has