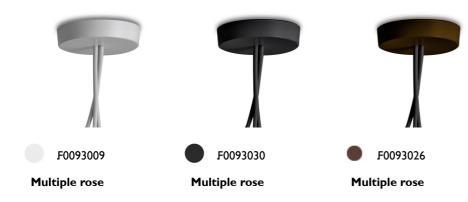

a useful length of 9 metres and thus the lamp can be suspended 3 metres from the ceiling. Multiple rose with capacity to connect up to 5 Aim Small also available.

Without **Emergency** 

**PHYSICAL** 

Terminal block Supply

### **AIM SMALL**

designed by R. & E. Bouroullec

Suspended light fitting.

F0095009 White F0095030 Black

F0095026 Anodized brown

**DIMENSIONS** 

## **AIM SMALL**

designed by R. & E. Bouroullec

Suspended light fitting.

F0095009 White F0095030 Black

F0095026 Anodized brown