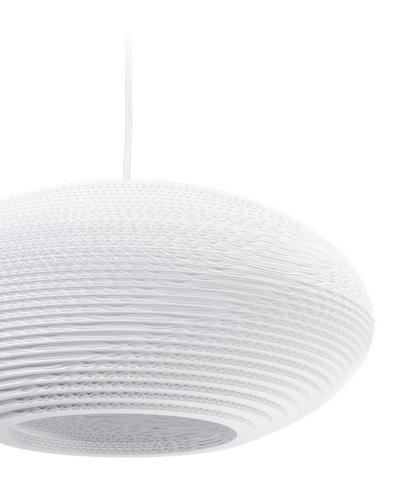

## Disc<sub>20</sub>

1x 15W maximum LED E27 socket | 230V 50Hz | Class II

For use with dimmable incandescnet bulbs. Also compatible with CFL bulbs or dimmable LED bulbs of equivalent wattage.

Mounting Installation: Suspended