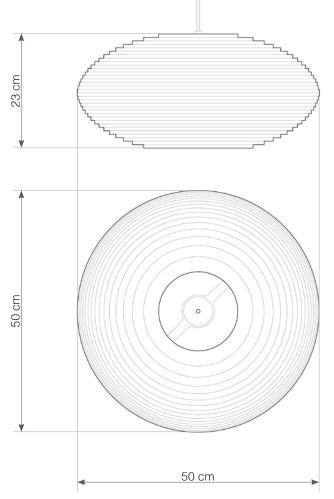

## hardwired cord set + ceiling canopy

INCLUDES A TWO-METER WHITE FABRIC CORD AND A GRAY POWDER COATED STEEL CANOPY. 

FIVE-METER CORDS ARE AVAILABLE FOR AN ADDITIONAL CHARGE.

Scraplight shades are non-toxic and are handmade using responsible practices. Because all Scraplights are handmade, dimensions may vary slightly. This luminaire is compatible with bulbs of the energy classes A++, A+, A, B, C, D & E (EU No 874/2012).