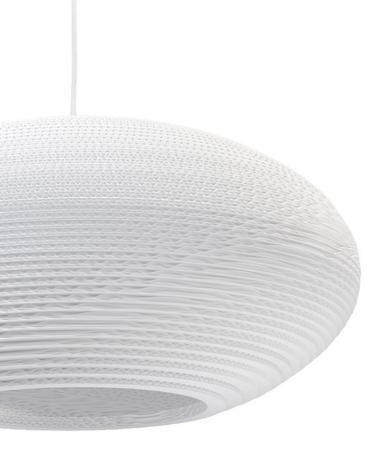

## Disc24

1x 15W maximum LED E27 socket | 230V 50Hz | Class

For use with dimmable incandescnet bulbs. Also compatible with CFL bulbs or dimmable LED bulbs of equivalent wattage.

Mounting Installation: Suspended

recycled cardboa

responsibly made in hollar

proudly designed in seattle | usa

responsible handmade quality

nontoxic fire retardant treated

compressed air recommended cleaning

use in dry location only