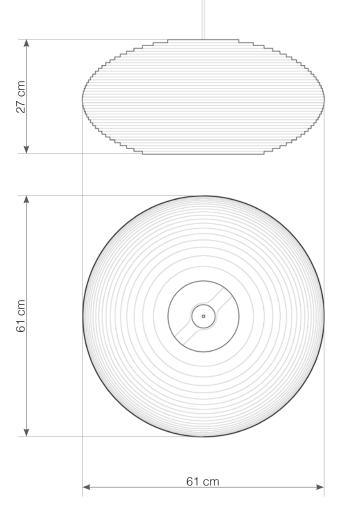

## hardwired cord set + ceiling canopy

INCLUDES A TWO-METER WHITE FABRIC CORD AND A GRAY POWDER COATED STEEL CANOPY. 

©

FIVE-METER CORDS ARE AVAILABLE FOR AN ADDITIONAL CHARGE.

Scraplight shades are non-toxic and are handmade using responsible practices. Because all Scraplights are handmade, dimensions may vary slightly. This luminaire is compatible with bulbs of the energy classes A++, A+, A, B, C, D & E (EU No 874/2012).