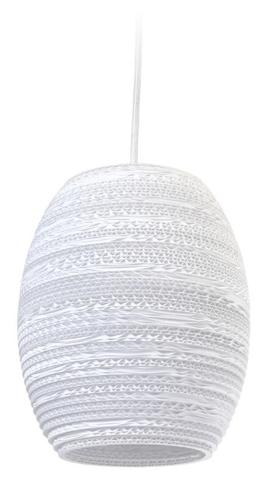

recycled cardboa

responsibly made in holland

proudly designed in seattle | usa

responsible handmade quality

nontoxic fire retardant treated

compressed air recommended cleaning

use in dry location only

## SHADE ALSO AVAILABLE IN NATURAL.

hardwired cord set + ceiling canopy

INCLUDES A TWO-METER WHITE FABRIC CORD AND A GRAY POWDER COATED STEEL CANOPY. 

FIVE-METER CORDS ARE AVAILABLE FOR AN ADDITIONAL CHARGE.

Scraplight shades are non-toxic and are handmade using responsible practices. Because all Scraplights are handmade, dimensions may vary slightly. This luminaire is compatible with bulbs of the energy classes A++, A+, A, B, C, D & E (EU No 874/2012).