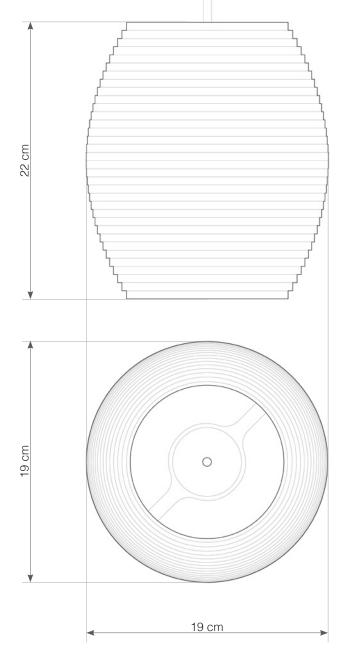

## SHADE ALSO AVAILABLE IN NATURAL.

hardwired cord set + ceiling canopy

INCLUDES A TWO-METER WHITE FABRIC CORD AND A GRAY POWDER COATED STEEL CANOPY. 

FIVE-METER CORDS ARE AVAILABLE FOR AN ADDITIONAL CHARGE.

Scraplight shades are non-toxic and are handmade using responsible practices. Because all Scraplights are handmade, dimensions may vary slightly. This luminaire is compatible with bulbs of the energy classes A++, A+, A, B, C, D & E (EU No 874/2012).