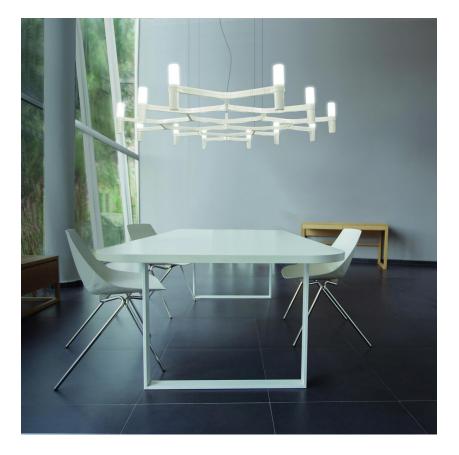

Jehs + Laub

Pendant chandeliers, with modular structure in die-casted aluminium and sandblasted glass diffusers. Structure in hand polished aluminium, glossy gold plated or painted in matt white, matt black or gold. Available a NEMO LED G9 kit. Widespread light. Double switch for the Summa and Magnum versions. Transparent cable. Red cable on request.