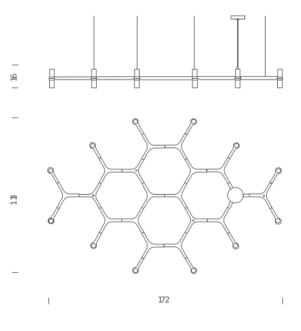

## Lamping

| Source      | halopin G9 QT-14                    |  |
|-------------|-------------------------------------|--|
| Total power | 12x25W                              |  |
| Emission    | diffused                            |  |
| Switching   | dimmable, according to bulb         |  |
| Tension     | 110/230V                            |  |
| Materials   | aluminium + glass                   |  |
| Notes       | cable lenght 2,5m; LED version with |  |
|             | kit G9 LED NEMO                     |  |

| Codes           | Structure   | Diffuseur |
|-----------------|-------------|-----------|
| CRO HLW 57      | polished    |           |
| white           |             |           |
| CRO HWW 57      | white       |           |
| white           |             |           |
| CRO HNW 57      | black       |           |
| white           |             |           |
| CRO HGW 57      | gold        |           |
| white           |             |           |
| CRO HOW 57      | gold plated |           |
| white           |             |           |
| Net lamp weight | 5 Kg        |           |
|                 |             |           |

## Package 1

Dimensions Gross weight

120x200x22 18 Kg