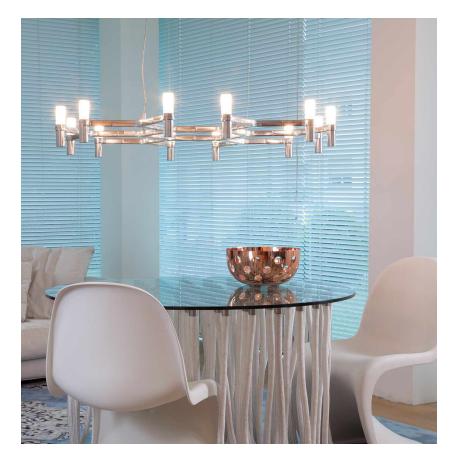

Jehs + Laub

Pendant chandeliers, with modular structure in die-casted aluminium and sandblasted glass diffusers. Structure in hand polished aluminium, glossy gold plated or painted in matt white, matt black or gold. Available a NEMO LED G9 kit. Widespread light. Double switch for the Summa and Magnum versions. Transparent cable. Red cable on request.