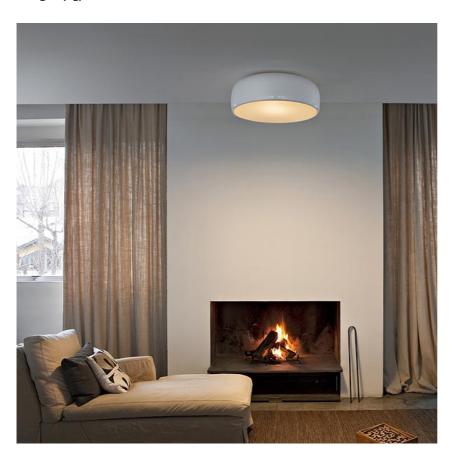

## **SMITHFIELD C**

**M**ounting Ceiling

Lamps description I x MAX 230W R7s

**Environment** Indoor

**Finish** White, MUD, Black

**Technical description** 

Ceiling-mounted lamp providing direct light, aluminium body. Available in gloss black, white or MUD. Injection-moulded opalescent methacrylate diffuser. Steel wall and ceiling attachment.

## Smithfield C

designed by Jasper Morrison

Ceiling-mounted lamp providing direct light.

F1362009 White F1362030 Black F1362021 Mud

**DIMENSIONS** 