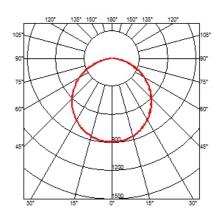

## **SMITHFIELD C**

**M**ounting Ceiling

Lamps description I x MAX 230W R7s

**Environment** Indoor

**Finish** White, MUD, Black

**Technical description** 

Ceiling-mounted lamp providing direct light, aluminium body. Available in gloss black, white or MUD. Injection-moulded opalescent methacrylate diffuser. Steel wall and ceiling attachment.

**ELECTRICAL** 

Without **Emergency** 

Voltage (V) 230

**PHYSICAL** 

Diameter (mm) 600

Terminal block Supply

**Construction material** Aluminum, Methacrylate

Weight (kg) 5





## Smithfield C

designed by Jasper Morrison

Ceiling-mounted lamp providing direct light.

F1362009 White F1362030 Black F1362021 Mud

**DIMENSIONS** 



## **CERTIFICATIONS**









20