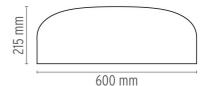

**ELECTRICAL** 

Without **Emergency** 

Voltage (V) 230

**PHYSICAL** 

Diameter (mm) 600

Terminal block Supply

**Construction material** Aluminum, Methacrylate

Weight (kg) 5

## Smithfield C

designed by Jasper Morrison

Ceiling-mounted lamp providing direct light.

F1362009 White F1362030 Black F1362021 Mud

**DIMENSIONS** 