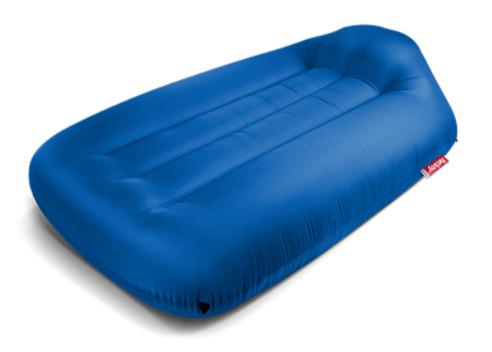

# **LAMZAC L**

# **FEATURES**

- Luxurious lounge bed
- Easy inflation (in 10 sec)
- Super strong (holds up to 200 kg)
- Waterproof coating
- Comfortable lounging for 1 person
- Including carry bag, ground pin set (4 pcs) (puntzac) and repair kit (placzak)