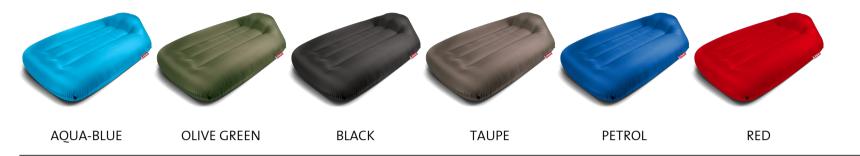

# **LAMZAC L**





# **AVAILABLE COLORS**



# **LAMZAC L FACTS**

195 x 112 x 55 cm

# **MATERIAL**

**Nylon ripstop TPU** 

**STUFFING** 

Air

**COATING** 

Airtight coating

**WEIGHT PRODUCT** 

1.30 kg

**WEIGHT PRODUCT + PACKAGING** 

1.50 kg

**DIMENSIONS PRODUCT** 

195 x 112 x 55 cm

**DIMENSIONS PACKAGING** 

38 x 22.5 x 9 cm

# **CLEANING INSTRUCTIONS**

Gently pat the soiled area with a moist cloth

### **BATCHNUMBER**

In the cover on a white label

# **FEATURES**

- Luxurious lounge bed
- Easy inflation (in 10 sec)
- Super strong (holds up to 200 kg)
- Waterproof coating
- Comfortable lounging for 1 person
- Including carry bag, ground pin set (4 pcs) (puntzac) and repair kit (placzak)

### **USER RECOMMENDATIONS**

- Store the Lamzac® L indoors after use
- For technical details and advise check the manual (included i