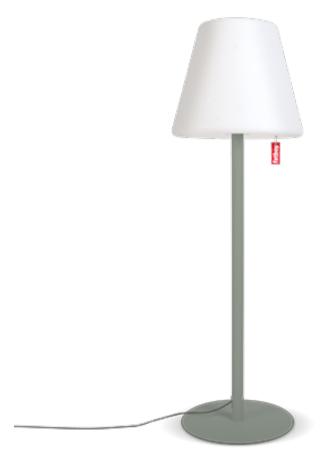

# **EDISON THE GIANT**

# **EDISON THE GIANT FACTS**

Ø 58.0 cm x 182 cm

#### **DIMENSIONS PRODUCT**

Ø 58 cm x 182 cm Floor plate: Ø 52 cm