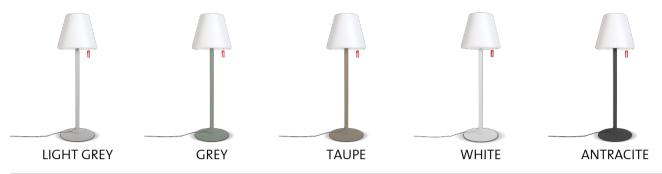

# **EDISON THE GIANT**





## **AVAILABLE COLORS**



# **EDISON THE GIANT FACTS**

Ø 58.0 cm x 182 cm

#### **MATERIAL**

Steel base, Aluminium foot, ABS with LED housing Shade: LLDPE (poly ethylene)

#### **COATING**

Fine texture powder coating

## **WEIGHT PRODUCT**

18.5 kg

#### **WEIGHT PRODUCT & PACKAGING**

21.8 kg

#### **DIMENSIONS PRODUCT**

Ø 58 cm x 182 cm Floor plate: Ø 52 cm

# **DIMENSIONS PACKAGING**

Box foot tube 141 x 12 x 12 cm Box foot plate with shade 59 x 59 x 60 cm **LED KELVIN VOLTAGE** 

2100K to 5000K (light temperature can be changed by rotating the label 100-240Volt switch)

WATT

12 Watt

50/60Hz

IΡ

IP<sub>5</sub>S

LIFE CYCLE LAMPS

50,000 hrs

**WASHING INSTRUCTIONS** 

Use a soft cloth and lukewarm water to clean the lamp gently, avoid using agressive cleaning agents

**BATCHNUMBER** 

On bottom

**FEATU