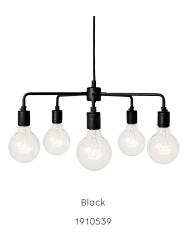

to create each unique piece. Collister Table Lamp, forms the latest addition to the series, taking inpiration from the Duane pendant.

# About the Designer

Søren Rose is a talented Danish entrepreneur and designer with a past in creative direction within the web and photography industries. His dream of having his own studio came true in 2008 and today he lives in New York where he operates the highly popular Søren Rose Studio. The team encompasses an incredible skill set within architecture, product design and manufacturing. They run a flat organisation, meaning, if the junior designer has the best idea, that's what they go with. Worshipping high quality and sustainable materials, the studio approaches their work with both traditional and innovative craftsmanship.

# **Tribeca Leonard**