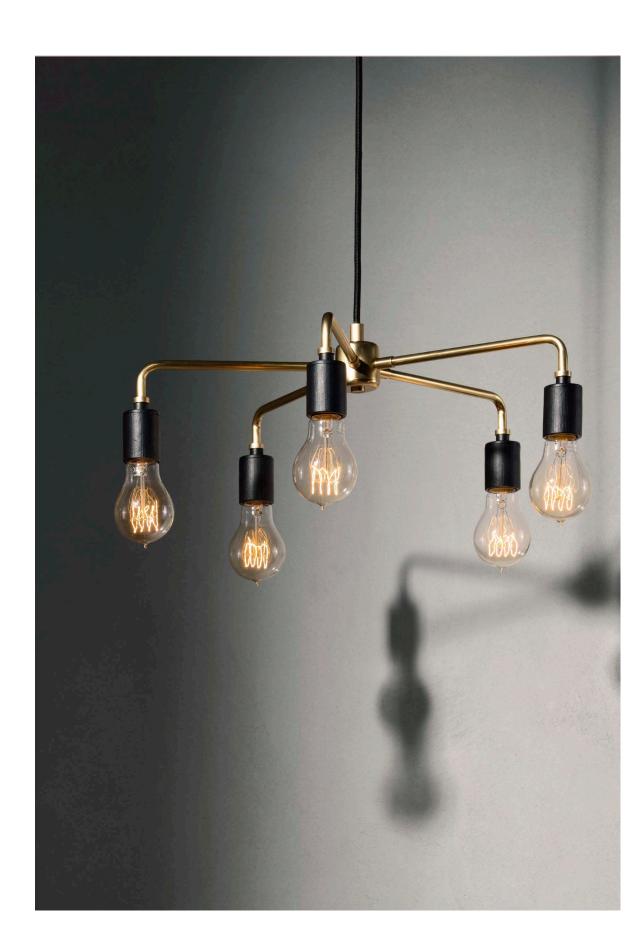

### **Production Process**

The arms and connection parts are made from solid brass or steel rod, the socket is painted ceramic. The brass is not lacquered so the metal will darken and patinate over time.

# Materials

Powder coated steel, steel or solid brass

# Colours

Brushed Steel, Brass, Black, White