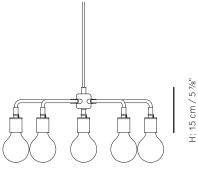

d connection parts are made from solid brass or steel rod, the socket is painted ceramic. The brass is not lacquered so the metal will darken and patinate over time.

### Environment

Indoor

# Dimensions (cm / in)

H: 15 cm / 5 1/8"

Ø: 46 cm / 18 1/8"

# Materials

Powder coated steel, steel or solid brass

# Colours

Brushed Steel, Brass, Black, White

# Voltage (V)

220V

# Light source & Energi effeciency class

E27, MAX 60 W, A++, A+, A, B, C, D

# Certifications

IP20

# Cord lenght / diameter (cm / in)

500 cm / 196 %"

# Care Instructions

Use a soft dry cloth to clean. Do not use any cleaners with chemicals or harsh abrasives. Avoid using water. The brass will oxidise from the moment it is exposed to air. To maintain a shiny appearance, use a mild metal polish and a soft cloth.







The Tribeca series is a mix of lamps, pendants and chandeliers, all inspired by the New York City glamour of the late 1930s. The name Tribeca refers to a very popular part of New York in lower West Manhattan, the triangle below Canal Street. The various shapes and designs in the Tribeca series were created in an inspiring creative process where Søren Rose travelled the States, searching for beautiful old lamps and reusable parts to create each unique piece. Collister Table Lamp, forms the latest addition to the series, taking inpiration from the Duane pendant.

# About the Designer

Søren Rose is a talented Danish entrepreneur and designer with a past in creative direction within the web and photography industries. His dream of having his own studio came true in 2008 and today he liv