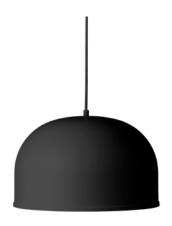

#### Dimensions (cm / in)

H: 21 cm / 8,3" Ø: 30 cm / 11,8"

#### Colours

Light Grey, Basalt Grey, Copper, Brass, Moss Green, White, Black

#### Care Instructions

Use a soft dry cloth to clean. Do not use any cleaners with chemicals or harsh abrasives. Avoid using water.

Ø: 30 cm / 11,8"

It is used everyday, therefore it deserves to be beautiful as well as practical. That was the philosophy of pioneering designer and architect Grethe Meyer (1918-2008), a trailblazer for women in the industry. Grethe designed for the way people live, spending hours watching and analysing before putting pen to paper. The lamp is available in two sizes. Hang one over the dining table, two smaller ones as a pair, or install together in bunches.

Light Grey 1550139

Basalt Grey 1550169

Copper 1550239

Brass 1550839

Moss Green 1550469

White 1550639

Black 1550539