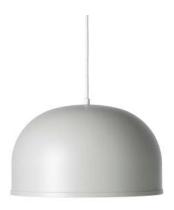

#### Colours

Light Grey, Basalt Grey, Copper, Brass, Moss Green, White, Black

Light Grey 1550139

Basalt Grey 1550169

Copper 1550239

Brass 1550839

Moss Green 1550469

White 1550639

Black 1550539