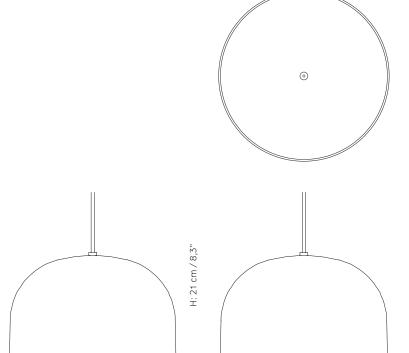

Pendant

Lighting—Product Sheet



#### Product Type

Pendant

#### **Production Process**

The shade are made by Stamped Steel, Copper or Brass.

#### Environment

Indoor

#### Dimensions (cm / in)

H: 21 cm / 8,3" Ø: 30 cm / 11,8"

#### Materials

Painted Steel, Solid Copper with Lacquer or Solid Brass with Lacquer

#### Colours

Light Grey, Basalt Grey, Copper, Brass, Moss Green, White, Black

#### Voltage (V)

220V

#### Light source & Energi effeciency class

E27, MAX 60 Watt, A++, A+, A, B, C, D

#### Certifications

IP20

#### Cord lenght / diameter (cm / in)

300 cm / 118,1"

#### Care Instructions

Use a soft dry cloth to clean. Do not use any cleaners with chemicals or harsh abrasives. Avoid using water.



Ø: 30 cm / 11,8"

It is used everyday, therefore it deserves to be beautiful as well as practical. That was the philosophy of pioneering designer and architect Grethe Meyer (1918-2008), a trailblazer for women in the industry. Grethe designed for the way people live, spending hours watching and analysing before putting pen to paper. The lamp is available in two sizes. Hang one over the dining table, two smaller ones as a pair, or install together in bunches.

#### About the Designer

Grethe Meyer is one of Denmark's most distinguished representatives of Danish industrial design. She was a designer and an architect and won numerous awards for her work.

In 1960 she founded her own architectural firm and focused her attention on everyday prod-

ucts for the table and kitchen. Surely someth