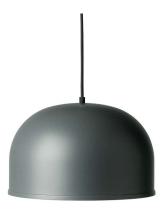

#### Colours

Light Grey, Basalt Grey, Copper, Brass, Moss Green, White, Black

Light Grey 1550139

Basalt Grey 1550169

Copper 1550239

Brass 1550839

Moss Green 1550469

White 1550639

Black 1550539