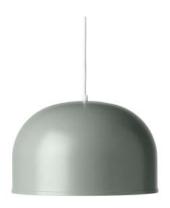

#### Materials

Painted Steel, Solid Copper with Lacquer or Solid Brass with Lacquer

#### Colours

Light Grey, Basalt Grey, Copper, Brass, Moss Green, White, Black

Light Grey 1550139

Basalt Grey 1550169

Copper 1550239

Brass 1550839

Moss Green 1550469

White 1550639

Black 1550539