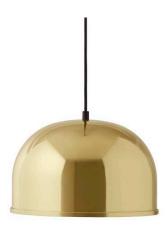

#### **Production Process**

The shade are made by Stamped Steel, Copper or Brass.

#### Materials

Painted Steel, Solid Copper with Lacquer or Solid Brass with Lacquer

#### Colours

Light Grey, Basalt Grey, Copper, Brass, Moss Green, White, Black

Light Grey 1550139

Basalt Grey 1550169

Copper 1550239

Brass 1550839

Moss Green 1550469

White 1550639

Black 1550539