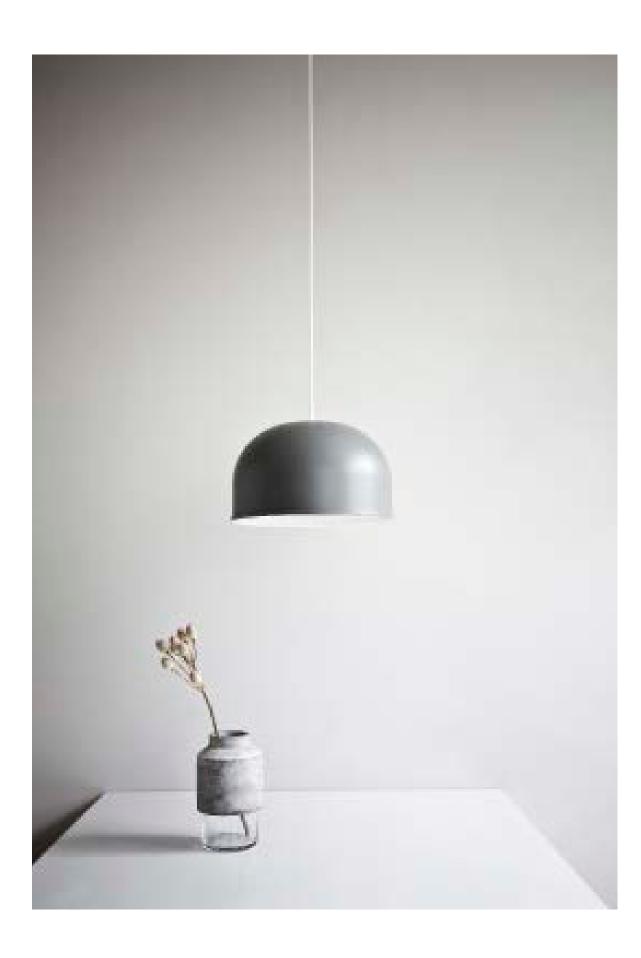

Pendant

Lighting—Product Sheet

#### Dimensions (cm / in)

H: 21 cm / 8,3" Ø: 30 cm / 11,8"

#### Colours

Light Grey, Basalt Grey, Copper, Brass, Moss Green, White, Black