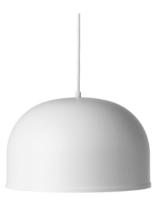

#### Materials

Painted Steel, Solid Copper with Lacquer or Solid Brass with Lacquer

#### Colours

Light Grey, Basalt Grey, Copper, Brass, Moss Green, White, Black

Light Grey 1550139

Basalt Grey 1550169

Copper 1550239

Brass 1550839

Moss Green 1550469

White 1550639

Black 1550539