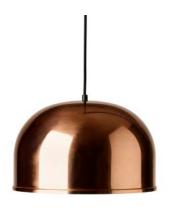

#### **Production Process**

The shade are made by Stamped Steel, Copper or Brass.

#### Materials

Painted Steel, Solid Copper with Lacquer or Solid Brass with Lacquer

#### Colours

Light Grey, Basalt Grey, Copper, Brass, Moss Green, White, Black

Light Grey 1550139

Basalt Grey 1550169

Copper 1550239

Brass 1550839

Moss Green 1550469

White 1550639

Black 1550539