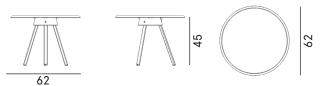

Quotes

| Coffee table in painted aluminium              |
|------------------------------------------------|
| Lievore Altherr   2016                         |
| D. cm 62 x 45 h                                |
| Yes                                            |
| Die-cast, extruded aluminium and laminated     |
| Polyester powder coating                       |
| No                                             |
| Polypropylene and thermoplastic elastomer      |
| Stainless steel with anti-unscrewing treatment |
| 5.4 kg                                         |
| 1 not assembled unit                           |
| Cm 73 x 73 x 21 h - 0,112                      |
| 9 Kg                                           |
| 17 18 19                                       |
| 2 years                                        |
| As stated in the quality guarantee             |
|                                                |