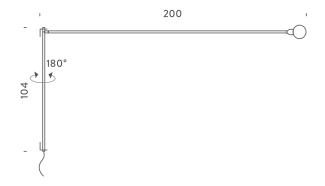

## **POTENCE PIVOTANTE**

Charlotte Perriand

Embossed wall lamp. Body in aluminium and metal, painted matt black. Diffuser is a opal glass bubble. Arm fixed to the wall and rotating to the horizontal axis, describing a 180° corner. Power cable with plug and dimmer. Available also in the MINI version.