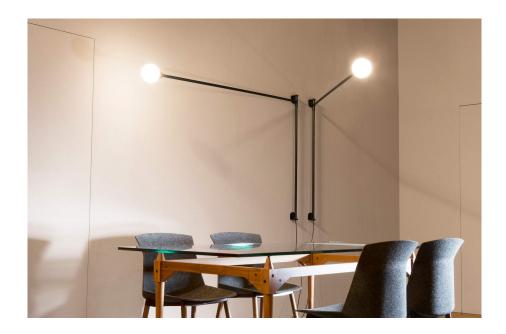

## **POTENCE PIVOTANTE**

Charlotte Perriand

Embossed wall lamp. Body in aluminium and metal, painted matt black. Diffuser is a opal glass bubble. Arm fixed to the wall and rotating to the horizontal axis, describing a 180° corner. Power cable with plug and dimmer. Available also in the MINI version.