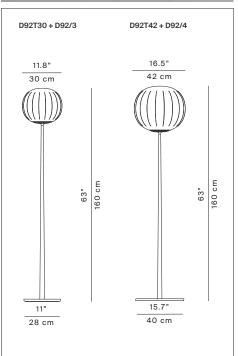

## LITA Design Diego Sferrazza, 2018

| 0 0               |                                                                                                                                                                                                                                                                                                                                                                                                                                         |                    |
|-------------------|-----------------------------------------------------------------------------------------------------------------------------------------------------------------------------------------------------------------------------------------------------------------------------------------------------------------------------------------------------------------------------------------------------------------------------------------|--------------------|
| Туре:             | Floor                                                                                                                                                                                                                                                                                                                                                                                                                                   |                    |
| Lamps:            | LED E27 dimmable                                                                                                                                                                                                                                                                                                                                                                                                                        | EEL: A++ / A+ / A  |
| Product use:      | Indoor                                                                                                                                                                                                                                                                                                                                                                                                                                  |                    |
| Materials:        | Solid ash wood or painted aluminium, blown glass diffuser                                                                                                                                                                                                                                                                                                                                                                               |                    |
| Colors:           | Structure: painted matt white or ash wood Diffuser: satin opal                                                                                                                                                                                                                                                                                                                                                                          |                    |
| Description:      | The diffuser in opaline blown glass – whose surface is<br>scanned by the repetition of slight vertical cusps that<br>vanish at the extremities – is combined with a wooden or<br>aluminium structure, making Lita a product with a<br>forceful material character. A timeless and evocative<br>object that combines the crafts tradition with technical<br>research, seductive in its way of matching visual and<br>tactile sensations. |                    |
| Insulation class: | □ <b>∀ C €</b>                                                                                                                                                                                                                                                                                                                                                                                                                          |                    |
| Reference code:   | Structure<br>D92T30 1D920T300002                                                                                                                                                                                                                                                                                                                                                                                                        | painted matt white |