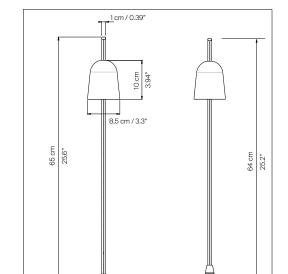

## **ASCENT**

design Daniel Rybakken, 2013

LUCE PLAN

Type: Table

Light source: LED 11W(\*) 2700K

LED 11W<sup>(\*)</sup> 2700K EEL: A 324 lm (delivered)

dimmable

Product use: Indoor

Materials: Material lathed head in aluminium sheet, entirely

anodized with aluminium tone, painted black on the outside. Stem in black technopolymer. Base in black painted steel. Table bolt with impact-proof device in

black polyurethane rubber.

Colors: Black

Description: A new gesture to turn on and regulate light. Ascent

offers many levels of light intensity, with a very precise dimmer located on the stem. The small shade runs vertically up and down to adjust the brightness of the

light.

Reference code: D78 1D780=000001

D78 p.t. 1D780PT00001

3 cm / 1.18"