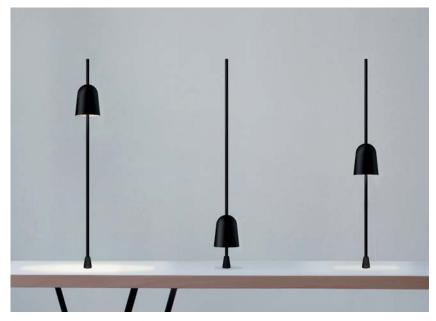

## **ASCENT**

design Daniel Rybakken, 2013

LUCE PLAN

Type: Table

Light source: LED 11W(\*) 2700K

LED 11W<sup>(\*)</sup> 2700K EEL: A 324 lm (delivered)

dimmable

Product use: Indoor

black polyurethane rubber.

Colors: Black

Description: A new gesture to turn on and regulate light. Ascent

offers many levels of light intensity, with a very precise dimmer located on the stem. The small shade runs vertically up and down to adjust the brightness of the

light.

Reference code: D78 1D780=000001

D78 p.t. 1D780PT00001

3 cm / 1.18"