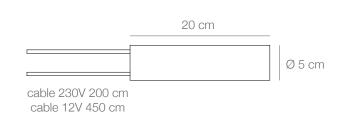

FIL DE FER F IP65 KIT BOX TRANSFORMER IP67



## Description

The new collections More, Sypha and Medousê have brought us out into the open, leading us to find brand new solutions for our outdoor products. An example of this is the new version of Fil de Fer F IP65, available from May. It is provided with the latest generation low voltage LEDs, created especially for Catellani & Smith and it has been enhanced by housing the IP67 transformer in a black box with logo. The exquisite beauty is the same as always: a luminous sphere that brings a magical light to gardens and terraces, made all the more unique by these new details.

## **Dimensions**