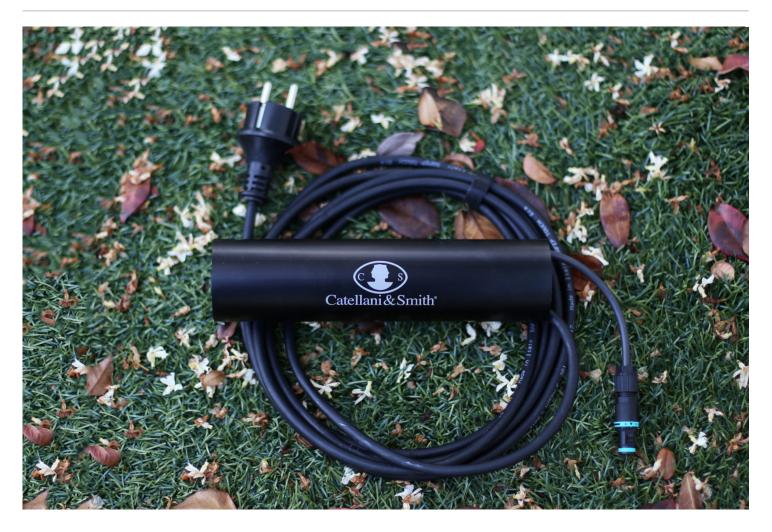

## Description

The new collections More, Sypha and Medousê have brought us out into the open, leading us to find brand new solutions for our outdoor products. An example of this is the new version of Fil de Fer F IP65, available from May. It is provided with the latest generation low voltage LEDs, created especially for Catellani & Smith and it has been enhanced by housing the IP67 transformer in a black box with logo. The exquisite beauty is the same as always: a luminous sphere that brings a magical light to gardens and terraces, made all the more unique by these new details.