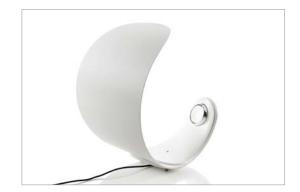

Colors: White structure and reflector mirror

White structure and reflector white

Description: Curl, in a form of concise originality, expresses complex

design thinking in which function is balanced with

interaction and play.

The switch at the center of the base also has a dimmer

function.

Reference code: 1D760N100003 white

1D760N100018 mirror

(°) The LED lamps cannot be changed in the luminaire Power consumption by device