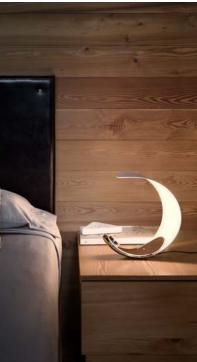

Colors: White structure and reflector mirror

White structure and reflector white

Description: Curl, in a form of concise originality, expresses complex

design thinking in which function is balanced with

interaction and play.

The switch at the center of the base also has a dimmer

function.

Reference code: 1D760N100003 white

1D760N100018 mirror

(°) The LED lamps cannot be changed in the luminaire Power consumption by device