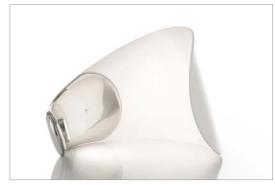

## CURL design Sebastian Bergne

Type: Table

Light source: LED 8W (\*) 3000K-241 lm - dimmer on board EEL: A

Product use: Indoor

Materials: body in die-cast aluminium, reflector in opaque

technopolymer injection molded

Colors: White structure and reflector mirror

White structure and reflector white

Description: Curl, in a form of concise originality, expresses complex

design thinking in which function is balanced with

interaction and play.

The switch at the center of the base also has a dimmer

function.

Reference code: 1D760N100003 white

1D760N100018 mirror

(°) The LED lamps cannot be changed in the luminaire Power consumption by device