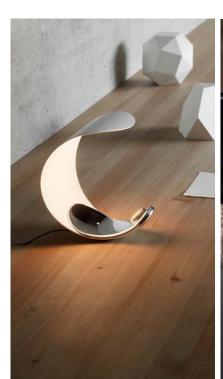

Colors: White structure and reflector mirror

White structure and reflector white

Description: Curl, in a form of concise originality, expresses complex

design thinking in which function is balanced with

interaction and play.

The switch at the center of the base also has a dimmer

function.

Reference code: 1D760N100003 white

1D760N100018 mirror

(°) The LED lamps cannot be changed in the luminaire Power consumption by device