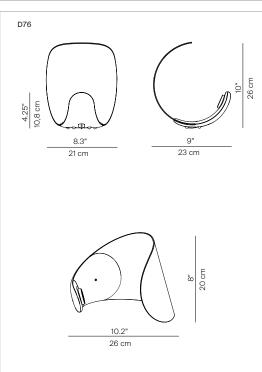

## CURL design Sebastian Bergne

Type: Table

Light source: LED 8W (\*) 3000K-241 lm - dimmer on board EEL: A

Product use: Indoor

Materials: body in die-cast aluminium, reflector in opaque

technopolymer injection molded