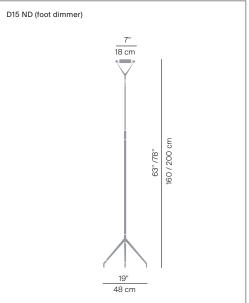

## LOLA design Alberto Meda / Paolo Rizzatto, 1987

**LUCE PLAN** 

| Туре:             | Floor                                                                                                                                                                                                                                                                                                           |  |
|-------------------|-----------------------------------------------------------------------------------------------------------------------------------------------------------------------------------------------------------------------------------------------------------------------------------------------------------------|--|
| Light source:     | LED dimmable R7s - Ømax 22 mm EEL: A++<br>240W HDG R7s energy saver EEL: C<br>Foot dimmer                                                                                                                                                                                                                       |  |
| Product use:      | Indoor                                                                                                                                                                                                                                                                                                          |  |
| Materials:        | Aluminium telescopic stem, rynite head, microperforated metal reflector, anti-UV Pyrex protection glass                                                                                                                                                                                                         |  |
| Colors:           | Structure in alu, black                                                                                                                                                                                                                                                                                         |  |
| Description:      | The lightness of the shape and materials, allows this lamp<br>to be moved freely and handly. The intense and functional<br>halogen light may be adjusted in height by means of the<br>telescopic stem. The reflector can be directed through the<br>use of a rod and emits diffused or direct lighting at will. |  |
| Insulation class: | □ ♥ C €                                                                                                                                                                                                                                                                                                         |  |
| Awards:           | Compasso d'Oro ADI 1989, prize<br>Forum Design COSMIT Milano 1988, prize                                                                                                                                                                                                                                        |  |
| Reference code:   | Structure<br>1D15=1ND0020 alu<br>1D15=1ND0017 black                                                                                                                                                                                                                                                             |  |