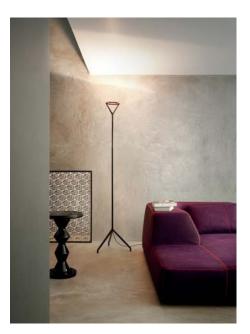

## LOLA design Alberto Meda / Paolo Rizzatto, 1987

**LUCE PLAN** 

| Туре:             | Floor                                                                                                                                                                                                                                                                                                           |  |
|-------------------|-----------------------------------------------------------------------------------------------------------------------------------------------------------------------------------------------------------------------------------------------------------------------------------------------------------------|--|
| Light source:     | LED dimmable R7s - Ømax 22 mm EEL: A++<br>240W HDG R7s energy saver EEL: C<br>Foot dimmer                                                                                                                                                                                                                       |  |
| Product use:      | Indoor                                                                                                                                                                                                                                                                                                          |  |
| Materials:        | Aluminium telescopic stem, rynite head, microperforated metal reflector, anti-UV Pyrex protection glass                                                                                                                                                                                                         |  |
| Colors:           | Structure in alu, black                                                                                                                                                                                                                                                                                         |  |
| Description:      | The lightness of the shape and materials, allows this lamp<br>to be moved freely and handly. The intense and functional<br>halogen light may be adjusted in height by means of the<br>telescopic stem. The reflector can be directed through the<br>use of a rod and emits diffused or direct lighting at will. |  |
| Insulation class: | □ ♥ C €                                                                                                                                                                                                                                                                                                         |  |
| Awards:           | Compasso d'Oro ADI 1989, prize<br>Forum Design COSMIT Milano 1988, prize                                                                                                                                                                                                                                        |  |
| Reference code:   | Structure<br>1D15=1ND0020 alu<br>1D15=1ND0017 black                                                                                                                                                                                                                                                             |  |