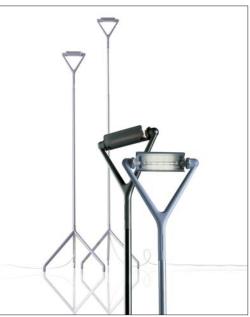

## LOLA design Alberto Meda / Paolo Rizzatto, 1987

**LUCE PLAN** 

| Туре:             | Floor                                                                                                                                                                                                                                                                                                           |  |
|-------------------|-----------------------------------------------------------------------------------------------------------------------------------------------------------------------------------------------------------------------------------------------------------------------------------------------------------------|--|
| Light source:     | LED dimmable R7s - Ømax 22 mm EEL: A++<br>240W HDG R7s energy saver EEL: C<br>Foot dimmer                                                                                                                                                                                                                       |  |
| Product use:      | Indoor                                                                                                                                                                                                                                                                                                          |  |
| Materials:        | Aluminium telescopic stem, rynite head, microperforated metal reflector, anti-UV Pyrex protection glass                                                                                                                                                                                                         |  |
| Colors:           | Structure in alu, black                                                                                                                                                                                                                                                                                         |  |
| Description:      | The lightness of the shape and materials, allows this lamp<br>to be moved freely and handly. The intense and functional<br>halogen light may be adjusted in height by means of the<br>telescopic stem. The reflector can be directed through the<br>use of a rod and emits diffused or direct lighting at will. |  |
| Insulation class: | □ ♥ C €                                                                                                                                                                                                                                                                                                         |  |
| Awards:           | Compasso d'Oro ADI 1989, prize<br>Forum Design COSMIT Milano 1988, prize                                                                                                                                                                                                                                        |  |
| Reference code:   | Structure<br>1D15=1ND0020 alu<br>1D15=1ND0017 black                                                                                                                                                                                                                                                             |  |