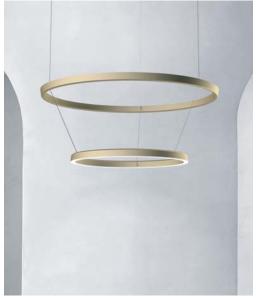

## **COMPENDIUM CIRCLE**

design Daniel Rybakken, 2017

Type: Suspension

Lamps: LED 45W 3000K<sup>(\*)</sup> EEL: A LED 68W 3000K<sup>(\*)</sup> EEL: A

LED 109W 3000K<sup>(\*)</sup> EEL: A

Product use: Indoor

Materials: Profile in extruded aluminum anodized in various colors.

Colors: Black, brass, aluminum

Description: Compendium family, Circle is a lamp with a poetic nature

and an essential design, whose lightness is sustained by LED technology, installed to permit direct emission when pointed downward, or diffused light when aimed upward.