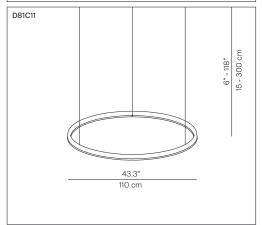

Rating:  $\bigoplus_{=} \sqrt{}$ 

Marking:

Reference code: Structure

D81C07 1D810C070020 alu

1D810C070001 black 1D810C070030 brass

D81C11 1D810C110020 alu

1D810C110001 black 1D810C110030 brass

D81C20 1D810C200020 alu