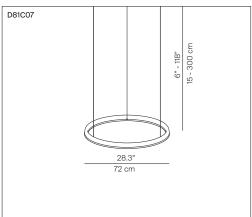

Rating:  $\bigoplus_{=} \sqrt{}$ 

Marking:

Reference code: Structure

D81C07 1D810C070020 alu

1D810C070001 black 1D810C070030 brass

D81C11 1D810C110020 alu

1D810C110001 black 1D810C110030 brass

D81C20 1D810C200020 alu