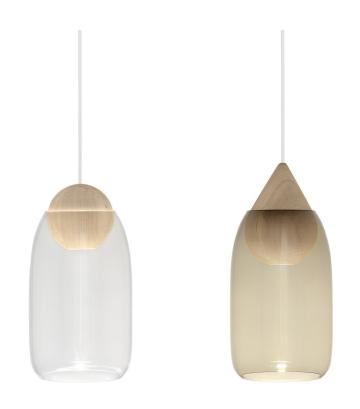

Liuku is a contemporary pendant lamp designed by Finnish designer Maija Puoskari. Liuku is consisting of a coloured mouthblown glass shade nestling over an FSC-certified linden wood base in two different shapes, with long-life LED built in. Liuku's shade is available with clear glass or in two beautiful tones of smoke and gradient violet. Additionally, the wooden base can be used on it's own as a single pendant, or to create a rows and clusters for both residential and commercial environments.

| ITEM NO.     | 02901 Ball base                    |        |
|--------------|------------------------------------|--------|
|              | 02902 Drop base                    |        |
|              | 02911 Transparent glass            |        |
|              | 02912 Smoked glass                 |        |
|              | 02913 Violet gradient gla          | SS     |
| DESIGNER     | Maija Puoskari   Fl                |        |
| MATERIAL     | FSC certified linden wood and      |        |
|              | mouth-blown glass shade            | )      |
| FINIISH      | Matt lacquer                       |        |
| LIGHT SOURCE | GU10 - max 8W LED. Class II - IP20 |        |
|              | (Bulb included)                    |        |
|              | European or ul wiring              |        |
| ORIGIN       | Europe                             |        |
|              |                                    |        |
|              |                                    |        |
| DIM BALL     | Ø 195 mm x H 345 mm                |        |
|              | DIA 7.6" x H 13.5"                 | 1.9 kg |
| DIM DROP     | Ø 195 mm x H 405 mm                |        |
|              | DIA 7.6" x H 15.9"                 | 2.3 kg |
|              |                                    |        |