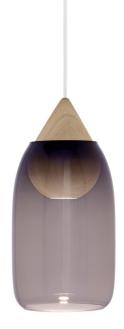

Liuku is a contemporary pendant lamp designed by Finnish designer Maija Puoskari. Liuku is consisting of a coloured mouthblown glass shade nestling over an FSC-certified linden wood base in two different shapes, with long-life LED built in. Liuku's shade is available with clear glass or in two beautiful tones of smoke and gradient violet. Additionally, the wooden base can be used on it's own as a single pendant, or to create a rows and clusters for both residential and commercial environments.

| ITEM NO.     | 02901 Ball base                    |        |
|--------------|------------------------------------|--------|
|              | 02902 Drop base                    |        |
|              | 02911 Transparent glass            |        |
|              | 02912 Smoked glass                 |        |
|              | 02913 Violet gradient gla          | SS     |
| DESIGNER     | Maija Puoskari   Fl                |        |
| MATERIAL     | FSC certified linden wood and      |        |
|              | mouth-blown glass shade            | )      |
| FINIISH      | Matt lacquer                       |        |
| LIGHT SOURCE | GU10 - max 8W LED. Class II - IP20 |        |
|              | (Bulb included)                    |        |
|              | European or ul wiring              |        |
| ORIGIN       | Europe                             |        |
|              |                                    |        |
|              |                                    |        |
| DIM BALL     | Ø 195 mm x H 345 mm                |        |
|              | DIA 7.6" x H 13.5"                 | 1.9 kg |
| DIM DROP     | Ø 195 mm x H 405 mm                |        |
|              | DIA 7.6" x H 15.9"                 | 2.3 kg |
|              |                                    |        |