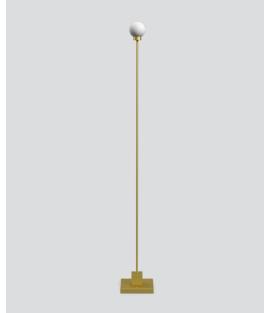

## Snowball portable floor

– Item no. 755

Snowball portable floor brass

- Item no. 756

Product type: Rechargeable floor lamp

Design: Trond Svendgård, 2025 Body material: Stainless steel

Body colour: Grey beige (Pantone 2579 C) or

brushed brass

Shade material: Mouth blown glass Shade colour: Opal white matt

Bulb: Integrated LED 3 W, 2700 K, CRI > 90, step dimmable (60 lm, 120 lm, 200 lm) **Battery:** USB rechargeable (Lithium Ion)

Battery duration: 8-12 hours

Charging cable: USB-C/USB-C, black silk, 200 cm

Charging time: 4-5 hours (fully charged) **Voltage:** 5V – 3A (Power adapter is not included)

Net weight: 1.4 kg (incl. battery) Minimum order size: 2

Spare part available: Glass shade, LED panel, LED diffuser lens, charging cable, USB port cover