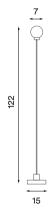

## Snowball portable floor

– Item no. 755

Snowball portable floor brass

- Item no. 756

Product type: Rechargeable floor lamp

Design: Trond Svendgård, 2025 Body material: Stainless steel

Body colour: Grey beige (Pantone 2579 C) or

brushed brass

Shade material: Mouth blown glass Shade colour: Opal white matt

Bulb: Integrated LED 3 W, 2700 K, CRI > 90, step dimmable (60 lm, 120 lm, 200 lm) **Battery:** USB rechargeable (Lithium Ion)

Battery duration: 8-12 hours

Charging cable: USB-C/USB-C, black silk, 200 cm

Charging time: 4-5 hours (fully charged) **Voltage:** 5V – 3A (Power adapter is not included)

Net weight: 1.4 kg (incl. battery) Minimum order size: 2

Spare part available: Glass shade, LED panel, LED diffuser lens, charging cable, USB port cover

## Dimensions and light direction:

Light source included:

LED 3 W - Energy class: F