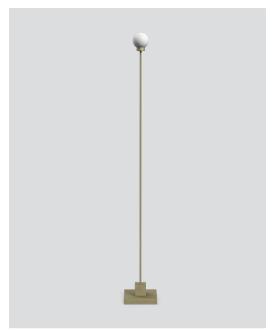

## Snowball portable floor

– Item no. 755

Snowball portable floor brass

- Item no. 756

Product type: Rechargeable floor lamp

Design: Trond Svendgård, 2025 Body material: Stainless steel

Body colour: Grey beige (Pantone 2579 C) or

brushed brass

Shade material: Mouth blown glass Shade colour: Opal white matt

Bulb: Integrated LED 3 W, 2700 K, CRI > 90, step dimmable (60 lm, 120 lm, 200 lm) **Battery:** USB rechargeable (Lithium Ion)

Battery duration: 8-12 hours

Charging cable: USB-C/USB-C, black silk, 200 cm

Charging time: 4-5 hours (fully charged) **Voltage:** 5V – 3A (Power adapter is not included)

Net weight: 1.4 kg (incl. battery) Minimum order size: 2

Spare part available: Glass shade, LED panel, LED diffuser lens, charging cable, USB port cover