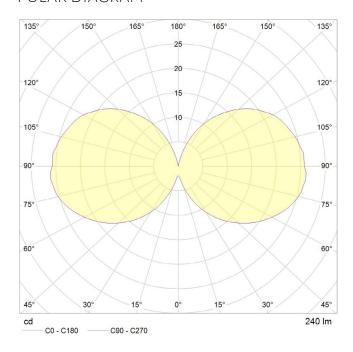

## POLAR DIAGRAM

### **PERFORMANCE**

| CRI (colour rendering index)       | 95     |
|------------------------------------|--------|
| Lamp lumen output                  | 240    |
| Luminaire circuits per watt (LM/W) | 80     |
| Lifetime (TM-21) (hours)           | 30,000 |
| Colour Temperature                 | 2200K  |
| Power factor                       | 0.9    |