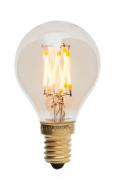

# PLUTO TINTED

SKU: PLUT-3W-2200K-E14-T

## 3 WATT | 180 LUMENS | 2200K

Classic, smooth dimmable LED filament lamp. This lamp uses 3 Watts of power and achieves 180 Lumens at a CRI of 95. It has an IP54 rating.

#### LAMP

Shape: G45

Materials: Brass cap, glass Finish: Iron tinted Beam angle: 360' Base: E14 Weight: 0.015 kg

Working temperature: -5C to 40C

Warm up time: Instant Warranty: 3 years Input Voltage: 220V-240V