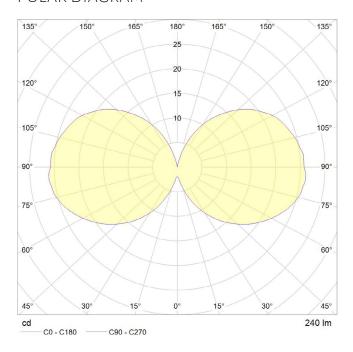

ears Input Voltage: 220V-240V

Glare control: We use up to 8 LED filaments in our lamps. This, together with a thicker phosphor coating, reduces and controls glare, resulting in an even, more comfortable light.



ao mm

45 mm

#### **PERFORMANCE**

| CRI (colour rendering index)       | 95     |
|------------------------------------|--------|
| Lamp lumen output                  | 180    |
| Luminaire circuits per watt (LM/W) | 80     |
| Lifetime (TM-21) (hours)           | 30,000 |
| Colour Temperature                 | 2200K  |
| Power factor                       | 0.9    |

## DIMMING

Dimmable: Yes

Dimming type: Trailing edge

Recommended EU Dimmer: Varilight - V-pro JXP401

(X denotes faceplate color)

A full list of compatible dimmers is available on request.

### POLAR DIAGRAM



### **OUTER CARTON**

Pc/ Ctn: 100 Gross weight: 3.2kg Length: 52cm Width: 28cm Height: 20cm

### IES/LDT FILE

Available upon request.

EAN UK: 5060400150953