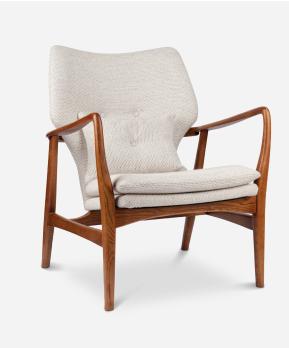

# **Chair Peggy**

### Fact Sheet

The Peggy Chair joined the collection in 2013. Her unmistakable retro shape promotes the iconic 50s style we all know and love – broad shoulders that follow a slimming silhouette down to the seat, a wide seat and well-cushioned body, and clean linear armrests. Peggy has all the curves and edges one could ever need. She's available in a variety of rich fabrics and is built for residential and commercial environments. Qualified for contract use.