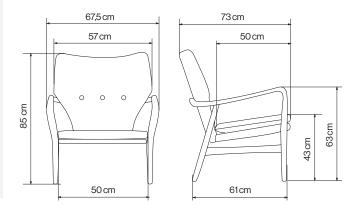

| Design by          | pols potten studio 2013                                                                                                                                                                                                                                                                     |  |  |
|--------------------|---------------------------------------------------------------------------------------------------------------------------------------------------------------------------------------------------------------------------------------------------------------------------------------------|--|--|
| About the designer | This item is designed in our very own pols potten studio                                                                                                                                                                                                                                    |  |  |
| Category           | Furniture - Chairs                                                                                                                                                                                                                                                                          |  |  |
| Environment        | Indoor                                                                                                                                                                                                                                                                                      |  |  |
| Preassembled       | Yes                                                                                                                                                                                                                                                                                         |  |  |
| Material & Finish  | Frame: The frame of the chair is made of<br>stained ashwood (FSC 100% certified)<br>standard available in two colours<br>Cushioning: The cushioning used inside is<br>made of high resiliency (HR) foam, back foam<br>density is 24kg/m3, seat foam density is<br>30kgs/m3 + 24kgs/m3 (20%) |  |  |
| Gliders            | Plastic gliders are mounted                                                                                                                                                                                                                                                                 |  |  |
| Upholstery         | Chair Peggy is standard available in the<br>following upholstery:<br>Rough: 75% polyesther / 25% cotton /<br>60.000 martindale / color fastness level 4<br>Smooth Bermuda: 84% polyester / 16%<br>acrylic / >100.000 martindale / color fastness<br>level 5                                 |  |  |
| Cleaning & Care    | Care and maintenance instructions can be<br>downloaded on the product page of this item<br>at: webshop.polspotten.com or contact your<br>account manager for more specific cleaning &<br>care information.                                                                                  |  |  |
| Spare parts        | The spare parts below are available upon<br>order<br>- Plastic gliders<br>- Seat cushion<br>- Decorative cushion                                                                                                                                                                            |  |  |
| Packaging          | Packed in one brown carton box 5-ply<br>Size: 68 x 71 x 88 cm Weight: 13 kg                                                                                                                                                                                                                 |  |  |
| Downloads          | 3D files, mood images and packshots are<br>available at the product page of the item at<br>polspotten.nl                                                                                                                                                                                    |  |  |