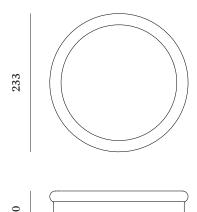

H70mm x Ø233mm

PACKAGING DIMENSIONS

H105mm x 270mm x D260mm

WEIGHT

Product — 1.38kg Product incl. packaging — 2.30kg