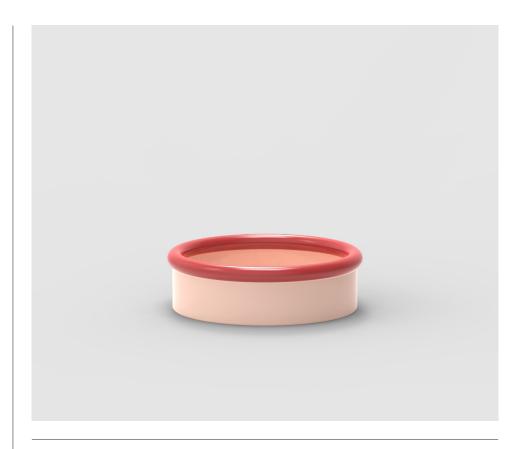

# ROD BY JULIEN RENAULT

ITEM NUMBER

130517-N026 — Coral / Dark Blue 130517-N027 — Red / Coral

PRODUCT CATEGORY

Bowl

**ENVIRONMENT** 

Indoor / Outdoor

**DIMENSIONS** 

### MATERIALS

Earthenware Ceramic with Coloured Glaze

## FINISHES

Coral / Dark Blue

Red / Coral