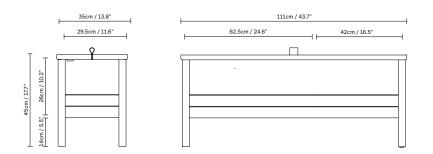

# A Line Storage Box 111

**Product Fact Sheet** 

## A Line Storage Box 111

No. (2135) A Line Storage Bench 111, oak / No. (2136) A Line Storage Bench 111, black oak / No. (2137) A Line Storage Bench 111, white oak / No. (2138) A Line Storage Bench 111, Indigo Blue Special Edition



#### **Dimensions:**

L: 111 cm / 43.7", W: 35 cm / 13.8", H: 45 cm / 17.7"

#### **Product description:**

A Line Storage Bench is an updated version of the classic storage bench where functionality meets clean form. A solid and versatile bench with slightly reduced dimensions and minimalistic characteristics. It is practical with a large area for storage – consisting of two separated compartments. The lid is lifted via a small leather handle and is held in place by the construction when in use. The lower cut of the two legs angles the piece so as to give it a feeling of being lifted up making the overall design solid and robust, but also stylish. A versatile bench either as a stand-alone item in a hallway, bedroom, or any seating area, - to embellish practical areas in the home and to