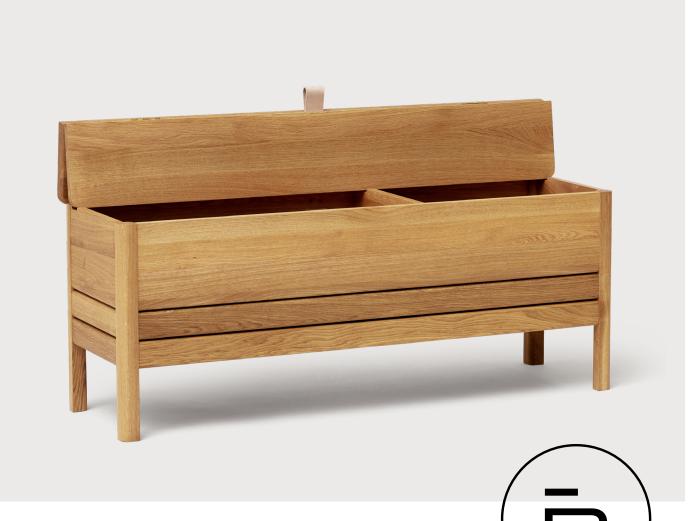

#### **Product description:**

A Line Storage Bench is an updated version of the classic storage bench where functionality meets clean form. A solid and versatile bench with slightly reduced dimensions and minimalistic characteristics. It is practical with a large area for storage – consisting of two separated compartments. The lid is lifted via a small leather handle and is held in place by the construction when in use. The lower cut of the two legs angles the piece so as to give it a feeling of being lifted up making the overall design solid and robust, but also stylish. A versatile bench either as a stand-alone item in a hallway, bedroom, or any seating area, - to embellish practical areas in the home and to ensure joy of use and storage.

### Designer's thoughts:

"The stowaway bench is a reinterpretation of a classic and highly versatile piece of furniture. The way in which it opens with a leather strap is an important element of interaction with the bench." – Herman Studio