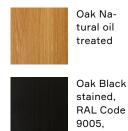

imalistic characteristics. It is practical with a large area for storage – consisting of two separated compartments. The lid is lifted via a small leather handle and is held in place by the construction when in use. The lower cut of the two legs angles the piece so as to give it a feeling of being lifted up making the overall design solid and robust, but also stylish. A versatile bench either as a stand-alone item in a hallway, bedroom, or any seating area, - to embellish practical areas in the home and to ensure joy of use and storage.

### Designer's thoughts:

"The stowaway bench is a reinterpretation of a classic and highly versatile piece of furniture. The way in which it opens with a leather strap is an important element of interaction with the bench." – Herman Studio

#### Finish:





Oak White oil treated

Ash Indigo Blue Special Edition

#### Made-to-order:

Non-standard configurations (special colors etc.) are available upon request at a minimum order quantity

Product type: Storage bench

Environment: Indoor

Material: Solid European oak or Ash and natural bend leather

Country of origin: Bosnia-Herzegovina

Net weight: 19 kg / 41.9 lb

Designed by/year of design: Herman Studio, 2018

Pre-assembled: Yes

Contract use: Yes

Scope of application: Bench, hallway bench, storage box, changing room bench

Warranty: Form & Refine provides a five-year product warranty

Care guide Oiled Wood: Link to download Care guide Lacquered or Stained Wood: Link to download

Additional resources: Link to image bank, 2D/3D files