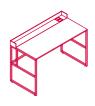

#### 20.VENTI HOME

The home working desk has a small drawer that can be accessed through a flap door on the desktop with hydraulic lift; it can be used as a little compartment for small everyday items, stationery, smartphones or tablets. The front of the desk is notable for its Divina Melange cloth bag, which combines the functionality of a little space for storing objects or magazines with the iconic image of a soft, domestic, and textural object.

#### 20.VENTI HOME LIGHT

The home working desk is equipped with an aluminum opening for cable management, matt white painted on the white painted tables and matt black painted for the lead black versions. A steel cable collection spring, available in the colours black and white, is available as optional accessory.