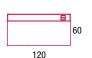

and matt black painted for the lead black versions. A steel cable collection spring, available in the colours black and white, is available as optional accessory.

#### **COLOUR COMBINATIONS**

- Matt white painted structure and top in bleached oak (only for 20. Venti Home: Divina Melange fabric bag colour light grey 120);
- Matt painted lead black structure and top in brown oak (only for 20.Venti Home: Divina Melange fabric bag anthracite coal grey colour 180);
- Matt painted lead black structure and top in canaletto walnut (only for 20.Venti Home: Divina Melange fabric bag medium grey colour 170).

#### **ACCESSORIES**

For stationary and document holder accessories see 20. Venti collection.

#### **20.VENTI HOME**











L120 D60 H81.5 Top H75

#### **20.VENTI HOME LIGHT**











# Finishing

The number in the dot corresponds to the number of colour/material finish.

Here below, in the section FINISH OPTIONS, please note all the colours of the materials used for this product.

## SINGLE DESK

Top



Oak

#### Structure



Matt painted

# Finish options

## TOP

#### 0ak



## **STRUCTURE**

### Matt painted