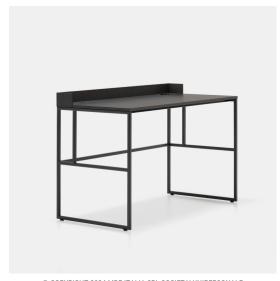

#### Designed by 967ARCH

20. Venti Home and Home Light are the new compact and versatile options of the iconic 20. Venti family, born two years ago by 967ARCH to meet the new needs of working spaces which reinterpret in a contemporary key the desk of the past.

#### STRUCTURE AND TOP

Steel frame and legs, section 2x2 cm, painted with epoxy powder in matt white and lead black colours. Tops made with oak veneered medium density fibre panels, brushed and open pore, in bleached oak.

#### 20.VENTI HOME

The home working desk has a small drawer that can be accessed through a flap door on the desktop with hydraulic lift; it can be used as a little compartment for small everyday items, stationery, smartphones or tablets. The front of the desk is notable for its Divina Melange cloth bag, which combines the functionality of a little space for storing objects or magazines with the iconic image of a soft, domestic, and textural object.

#### 20.VENTI HOME LIGHT

The home working desk is equipped with an aluminum opening for cable management, matt white painted on the white painted tables and matt black painted for the lead black versions. A steel cable collection spring, available in the colours black and white, is available as optional accessory.