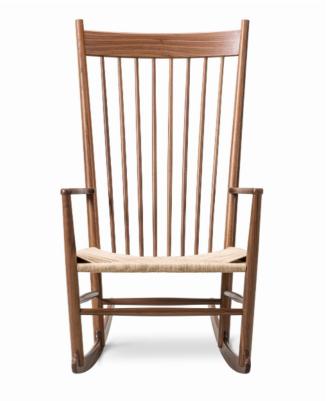

# Wegner J16 Rocking Chair

Designed By Hans J. Wegner, 1944

Hans J. Wegner showed an early interest in the rocking chair as a design object, and J16 was one of his first chairs ever put into production. The very first version was designed in 1944. After a process to make the chair easier to manufacture, the production could start. Wegner's J16 has proved so viable that it has been in demand ever since it first came on the market.

MODEL 16000 - Wegner J16 Rocking chair

# MATERIALS

Rocking chair in solid wood. Woven seat of paper cord.