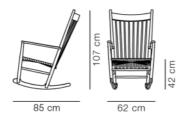

roved so viable that it has been in demand ever since it first came on the market.

MODEL 16000 - Wegner J16 Rocking chair

# MATERIALS

Rocking chair in solid wood. Woven seat of paper cord.

# COUNTRY OF ORIGIN

## **TEST & CERTIFICATES**

Oak is FSC® certified

EN 1022:2005, EN 16139:2013 (L1)



# **ESSENTIAL ASSORTMENT**

| SEAT               | WOOD                           |
|--------------------|--------------------------------|
| Natural paper cord | Walnut oiled                   |
| Natural paper cord | Oak soap, FSC Mix 70%          |
| Natural paper cord | Oak black lacquer, FSC Mix 70% |
| Natural paper cord | Oak oil, FSC Mix 70%           |
| Black paper cord   | Oak black lacquer, FSC Mix 70% |
|                    |                                |



### **DIMENSIONS**



Weight: 11 kg

### PACKAGING INFORMATION

L: 79 cm, W: 64,5 cm, H: 113 cm, Cbm:  $0.58 m^3$  (1 Pcs.)

13 kg

#### **CARE & MAINTENANCE**

Our Care & Maintenance offers guidance for best maintenance of our furniture. It includes advice and instructions on cleaning and caring for specific materials to ensure a long life of your furniture. Find your product on our product site and navigate to the Product Care menu:

Link to Cleaning & Maintenance

#### SUSTAINABILITY

Fredericia's furniture is intended to be passed on from generation to generation. The core values of good design are rooted in the sense of responsibility and use of natural materials, ethical methods of production and respect for the people using our furniture every day.

Transparency, sustainability, and circularity are ess