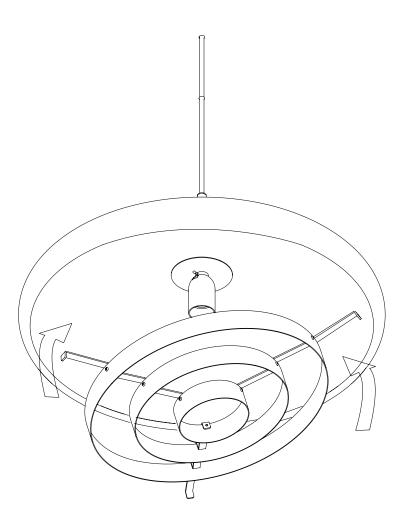

Electrical and Electronic Equipment (WEEE) Directive 2005 encourages the recycling of this item.

#### IMPORTANT INFORMATION

Due to the wide diversity of wall or partition types, we cannot provide you with suitable attachment fixtures. To determine which attachment fuxtures to use, you will need to identify the type of wall to which you will be fixing this product. Here are some examples of attachment fixtures recomended for:

#### **BLIND WALLS**



## STUDDED WALLS



### DRILL

Use a drill bit that is compatible in size with the hardware used and the type of wall.



#### TECHNICAL SPECIFICATIONS

E27 Socket Incandescent
Bulb Not included
Standard:IEC 60598-1:2020 IEC 60598-2-1:20Q
Max 60W 230V ~ 50Hz



MENU ASSEMBLY INSTRUCTIONS 5



MENU









MENU

ASSEMBLY INSTRUCTIONS

9







11

14 MENU