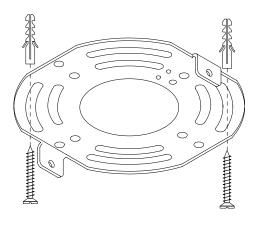

#### IMPORTANT INFORMATION

Due to the wide diversity of wall or partition types, we cannot provide you with suitable attachment fixtures. To determine which attachment fuxtures to use, you will need to identify the type of wall to which you will be fixing this product. Here are some examples of attachment fixtures recomended for:

#### **BLIND WALLS**

## STUDDED WALLS