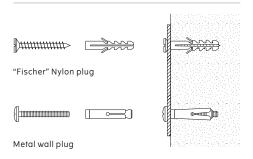

#### IMPORTANT INFORMATION

Due to the wide diversity of wall or partition types, we cannot provide you with suitable attachment fixtures. To determine which attachment fuxtures to use, you will need to identify the type of wall to which you will be fixing this product. Here are some examples of attachment fixtures recomended for:

#### **BLIND WALLS**

## STUDDED WALLS