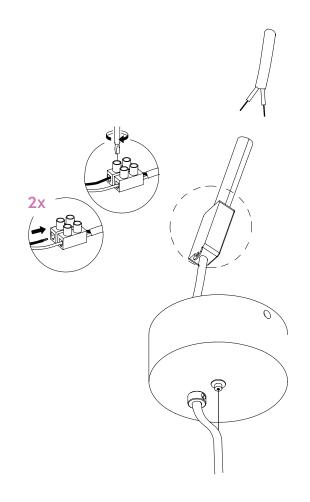

an be disposed of.

The EU Waste from Electrical and Electronic Equipment (WEEE) Directive 2005 encourages the recycling of this item.

#### IMPORTANT INFORMATION

Due to the wide diversity of wall or partition types, we cannot provide you with suitable attachment fixtures. To determine which attachment fuxtures to use, you will need to identify the type of wall to which you will be fixing this product. Here are some examples of attachment fixtures recomended for:

#### **BLIND WALLS**



## STUDDED WALLS



### DRILL

Use a drill bit that is compatible in size with the hardware used and the type of wall.



#### TECHNICAL SPECIFICATIONS

E27 Socket Incandescent
Bulb Not included
Standard:IEC 60598-1:2020 IEC 60598-2-1:20Q
Max 60W 230V ~ 50Hz



MENU ASSEMBLY INSTRUCTIONS 5



MENU









MENU

ASSEMBLY INSTRUCTIONS

9







11

14 MENU