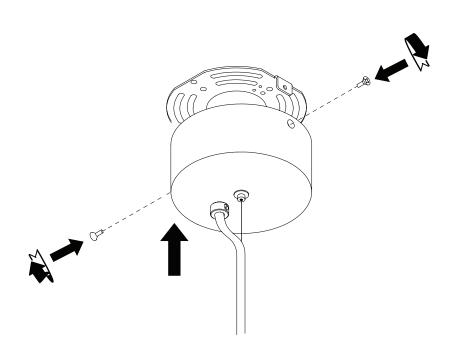

rom Electrical and Electronic Equipment (WEEE) Directive 2005 encourages the recycling of this item.

#### IMPORTANT INFORMATION

Due to the wide diversity of wall or partition types, we cannot provide you with suitable attachment fixtures. To determine which attachment fuxtures to use, you will need to identify the type of wall to which you will be fixing this product. Here are some examples of attachment fixtures recomended for:

#### **BLIND WALLS**



## STUDDED WALLS



### DRILL

Use a drill bit that is compatible in size with the hardware used and the type of wall.



#### TECHNICAL SPECIFICATIONS

E27 Socket Incandescent
Bulb Not included
Standard:IEC 60598-1:2020 IEC 60598-2-1:20Q
Max 60W 230V ~ 50Hz



MENU ASSEMBLY INSTRUCTIONS 5



MENU









MENU

ASSEMBLY INSTRUCTIONS

9







11

14 MENU