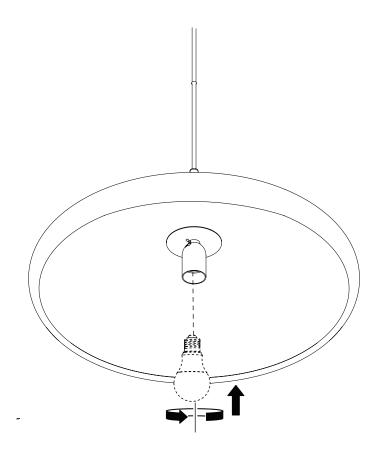

#### TECHNICAL SPECIFICATIONS

E27 Socket Incandescent
Bulb Not included
Standard:IEC 60598-1:2020 IEC 60598-2-1:20Q
Max 60W 230V ~ 50Hz

MENU ASSEMBLY INSTRUCTIONS 5

MENU

MENU

ASSEMBLY INSTRUCTIONS

9

11