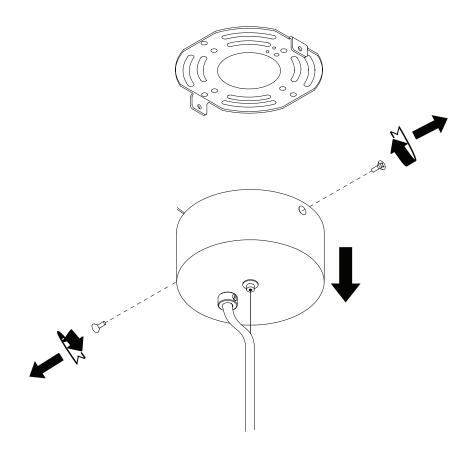

e and how it can be disposed of.

The EU Waste from Electrical and Electronic Equipment (WEEE) Directive 2005 encourages the recycling of this item.

#### IMPORTANT INFORMATION

Due to the wide diversity of wall or partition types, we cannot provide you with suitable attachment fixtures. To determine which attachment fuxtures to use, you will need to identify the type of wall to which you will be fixing this product. Here are some examples of attachment fixtures recomended for:

#### **BLIND WALLS**



## STUDDED WALLS



### DRILL

Use a drill bit that is compatible in size with the hardware used and the type of wall.



#### TECHNICAL SPECIFICATIONS

E27 Socket Incandescent
Bulb Not included
Standard:IEC 60598-1:2020 IEC 60598-2-1:20Q
Max 60W 230V ~ 50Hz



MENU ASSEMBLY INSTRUCTIONS 5



MENU









MENU

ASSEMBLY INSTRUCTIONS

9







11

14 MENU