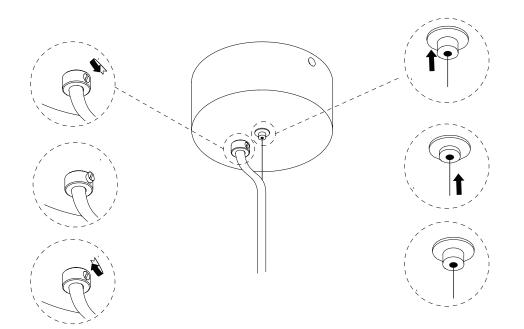

can be disposed of.

The EU Waste from Electrical and Electronic Equipment (WEEE) Directive 2005 encourages the recycling of this item.

#### IMPORTANT INFORMATION

Due to the wide diversity of wall or partition types, we cannot provide you with suitable attachment fixtures. To determine which attachment fuxtures to use, you will need to identify the type of wall to which you will be fixing this product. Here are some examples of attachment fixtures recomended for:

#### **BLIND WALLS**



## STUDDED WALLS



### DRILL

Use a drill bit that is compatible in size with the hardware used and the type of wall.



#### TECHNICAL SPECIFICATIONS

E27 Socket Incandescent
Bulb Not included
Standard:IEC 60598-1:2020 IEC 60598-2-1:20Q
Max 60W 230V ~ 50Hz



MENU ASSEMBLY INSTRUCTIONS 5



MENU









MENU

ASSEMBLY INSTRUCTIONS

9







11

14 MENU