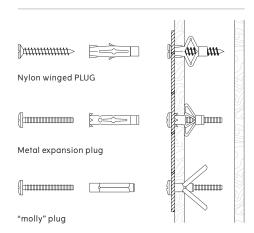

#### IMPORTANT INFORMATION

Due to the wide diversity of wall or partition types, we cannot provide you with suitable attachment fixtures. To determine which attachment fuxtures to use, you will need to identify the type of wall to which you will be fixing this product. Here are some examples of attachment fixtures recomended for:

#### **BLIND WALLS**

## STUDDED WALLS

### DRILL

Use a drill bit that is compatible in size with the hardware used and the type of wall.