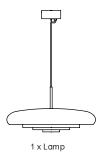

# **COMPONENT OVERVIEW**

#### TECHNICAL SPECIFICATIONS

E27 Socket Incandescent
Bulb Not included
Standard:IEC 60598-1:2020 IEC 60598-2-1:20Q
Max 60W 230V ~ 50Hz

MENU ASSEMBLY INSTRUCTIONS 5

MENU

MENU

ASSEMBLY INSTRUCTIONS

9

11