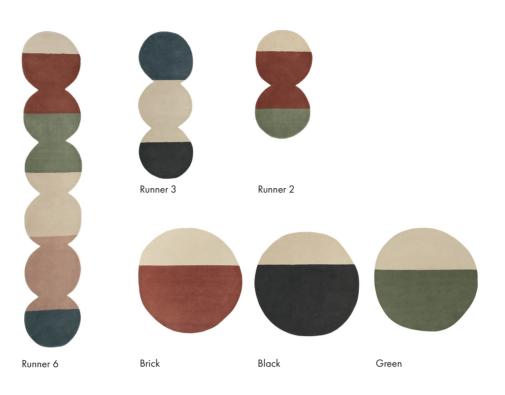

#### Technical information

| Fiber         | 100% New wo                 | bol       |           |           |           |             |
|---------------|-----------------------------|-----------|-----------|-----------|-----------|-------------|
| Technique     | Hand tufted                 |           |           |           |           |             |
| Pile height   | 10 mm                       |           |           |           |           |             |
| Total height  | 14 mm                       |           |           |           |           |             |
| Density       | 56.000 tufts/m <sup>2</sup> |           |           |           |           |             |
| Weight        | 4,2 kg/m <sup>2</sup>       |           |           |           |           |             |
|               | Brick, Black, Green         |           |           | Runner 2  | Runner 3  | Runner 6    |
| Sizes (cm)    | 150×148                     | 200×197   | 250×247   | 75×141    | 75×200    | 75×396      |
| Sizes (ft in) | 4'11"×4'10"                 | 6'7"×6'5" | 8'2"×8'1" | 2'5"×7'5" | 2'5"×6'7" | 2'5"×12'12' |