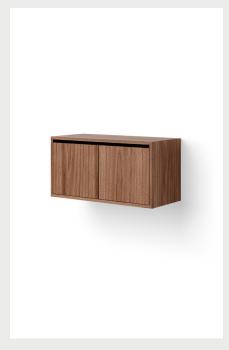

#### New Works Cabinet Low w. Doors

Knut Bendik Humlevik

In the realm of storage solutions, the New Works Cabinet Series articulates the art of subtle storage evolution. This thoughtfully curated ensemble of cabinets is designed to seamlessly integrate and harmonise with your existing shelving system or take centre stage on your walls, hanging on their own, serving as a sophisticated focal. The cabinets, adorned with either doors or drawers, are available in low and tall versions, effortlessly hiding away your essentials with minimalist handles that maintain the system's sleek appeal. Choose from black, white, oak, black-stained ash, or walnut finishes to resonate with the series' timeless aesthetic.

### Specifications

**Product Name** 

New Works Cabinet Low w. Doors

Category Furniture

Year 2023

> Colour/Variant Walnut

Designer

Knut Bendik Humlevik

Shelf System Cabinet

Material Wood

**Country of Origin** 

China

Product Dimensions

H 384 x W 790 x D 350 mm

**Product Weight** 

18,5 kg