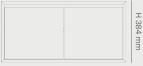

Shelf System Cabinet

Material Wood

**Country of Origin** 

China

Product Dimensions

H 384 x W 790 x D 350 mm

**Product Weight** 

18,5 kg