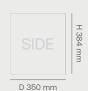

Shelf System Cabinet

Material Wood

**Country of Origin** 

China

Product Dimensions

H 384 x W 790 x D 350 mm

**Product Weight** 

18,5 kg