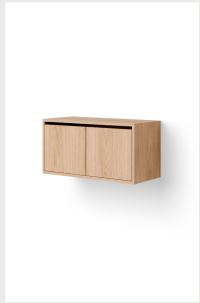

#### New Works Cabinet Low w. Doors

Knut Bendik Humlevik

In the realm of storage solutions, the New Works Cabinet Series articulates the art of subtle storage evolution. This thoughtfully curated ensemble of cabinets is designed to seamlessly integrate and harmonise with your existing shelving system or take centre stage on your walls, hanging on their own, serving as a sophisticated focal. The cabinets, adorned with either doors or drawers, are available in low and tall versions, effortlessly hiding away your essentials with minimalist handles that maintain the system's sleek appeal. Choose from black, white, oak, black-stained ash, or walnut finishes to resonate with the series' timeless aesthetic.

### Specifications

**Product Name** 

New Works Cabinet Low w. Doors

Category Furniture

Year 2023

> Colour/Variant Walnut

Designer

Knut Bendik Humlevik

Shelf System Cabinet

Material Wood

**Country of Origin** 

China

Product Dimensions

H 384 x W 790 x D 350 mm

**Product Weight** 

18,5 kg