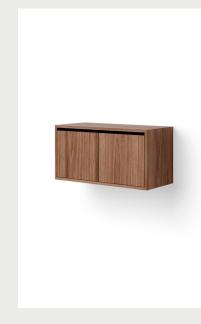

### Specifications

**Product Name** 

New Works Cabinet Low w. Doors

Category Furniture

Year 2023

> Colour/Variant Walnut

Designer

Knut Bendik Humlevik

Shelf System Cabinet

Material Wood

**Country of Origin** 

China

Product Dimensions

H 384 x W 790 x D 350 mm

**Product Weight** 

18,5 kg