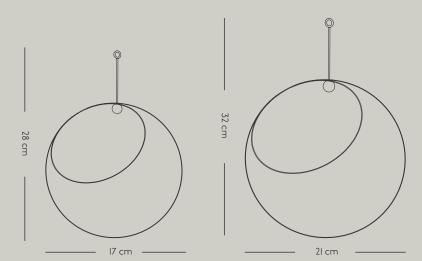

#### **SPECIFICATIONS**

Hanging Flowerpot PRODUCT TYPE GLOBE PRODUCT NAME

Silver / Forest / Taupe / Black / Gingerbread COLOURS

/ Taupe & Gold / Black & Gold

Ø17 x H28 CM **DIMENSIONS** 

Ø21 x H32 CM

WEIGHT 0,365 kg / 0,45 kg (taupe&gold) .....