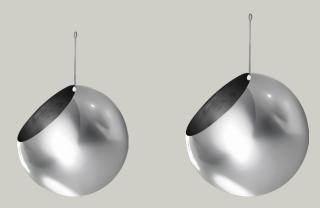

## **VARIATIONS**

| SMALL                              | LARGE                              |  |
|------------------------------------|------------------------------------|--|
| SILVER<br>Art. No.<br>509210004011 | SILVER<br>Art. No.<br>509210004012 |  |