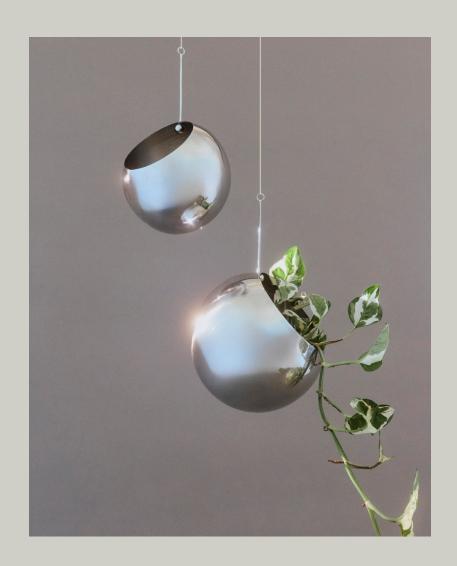

# $GLOBE\ HANGING\ FLOWERPOT\ /\ BY\ AYTM\ DESIGN$ TEAM

Hanging plants are a sculptural way of using nature as decorative elements for your home. In its signature shape and classic colour, and with its beautiful details, the GLOBE hanging flowerpot gives your plants a sophisticated lift with an exclusive finish.

We recommend using fishing line for hanging and styling, as it creates a gorgeous floating illusion of the flowerpot, which is ideal for flowers in the living room or with fresh herbs in the kitchen.