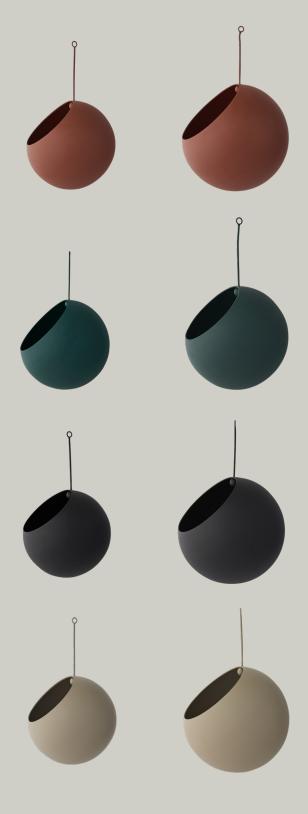

## **VARIATIONS**

| SMALL                              | LARGE                              |   |
|------------------------------------|------------------------------------|---|
| AMBER<br>Art. No.<br>509219002011  | AMBER<br>Art. No.<br>509219002012  |   |
| FOREST<br>Art. No.<br>509219003011 | FOREST<br>Art. No.<br>509219003012 |   |
| BLACK<br>Art. No.<br>509219000011  | BLACK<br>Art. No.<br>509219000012  | С |
| TAUPE<br>Art. No.<br>509219001011  | TAUPE<br>Art. No.<br>509219001012  |   |

## **VARIATIONS**

| SMALL                             | LARGE                             |  |
|-----------------------------------|-----------------------------------|--|
| TAUPE<br>Art. No.<br>509210044011 | TAUPE<br>Art. No.<br>509210044012 |  |
| BLACK/GOLD<br>Art. No.            | BLACK/GOLD<br>Art. No.            |  |