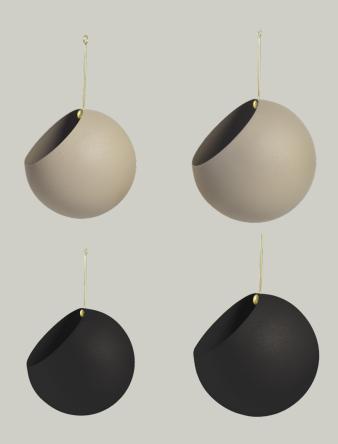

## **VARIATIONS**

| SMALL                              | LARGE                              |   |
|------------------------------------|------------------------------------|---|
| AMBER<br>Art. No.<br>509219002011  | AMBER<br>Art. No.<br>509219002012  |   |
| FOREST<br>Art. No.<br>509219003011 | FOREST<br>Art. No.<br>509219003012 |   |
| BLACK<br>Art. No.<br>509219000011  | BLACK<br>Art. No.<br>509219000012  | С |
| TAUPE<br>Art. No.<br>509219001011  | TAUPE<br>Art. No.<br>509219001012  |   |

## **VARIATIONS**

| SMALL                             | LARGE                             |  |
|-----------------------------------|-----------------------------------|--|
| TAUPE<br>Art. No.<br>509210044011 | TAUPE<br>Art. No.<br>509210044012 |  |
| BLACK/GOLD<br>Art. No.            | BLACK/GOLD<br>Art. No.            |  |

# $GLOBE\ HANGING\ FLOWERPOT\ /\ BY\ AYTM\ DESIGN$ TEAM

Hanging plants are a sculptural way of using nature as decorative elements for your home. In its signature shape and classic colour, and with its beautiful details, the GLOBE hanging flowerpot gives your plants a sophisticated lift with an exclusive finish.